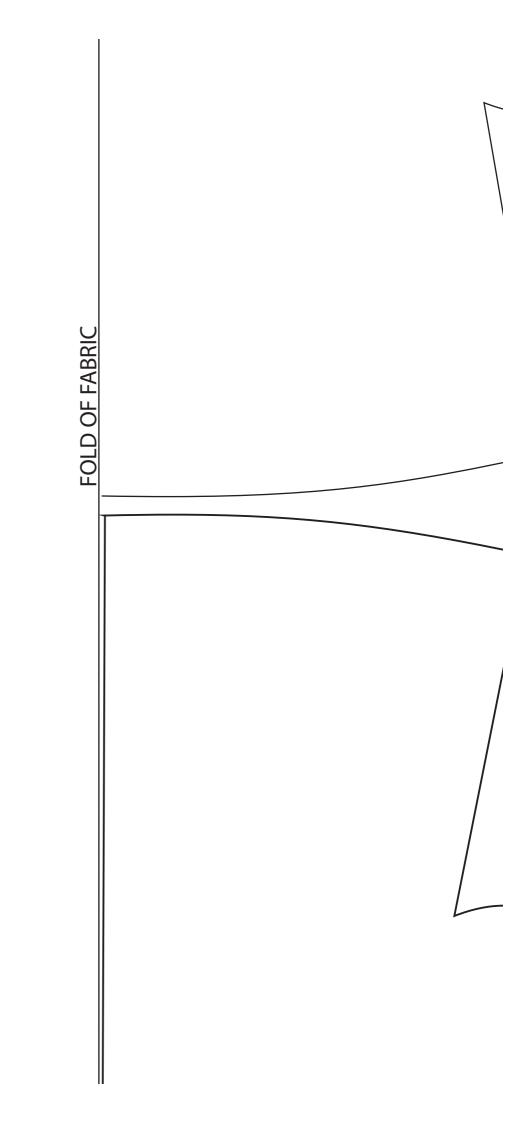

65m of 150cm wide fabric ith side seam pockets cms
99 cms

pattern pieces: 1cm and 4cm hems

BACK DRESt cut 1 on cen

S tre back fold

```
١
```