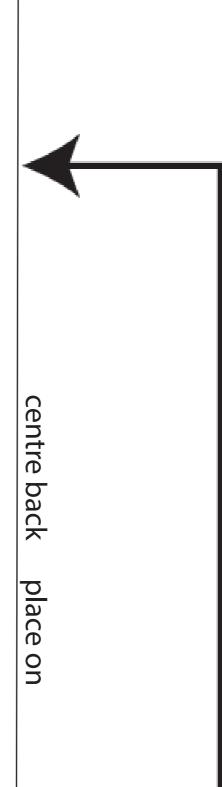

65m of 150cm wide fabric ith side seam pockets cms
99 cms

pattern pieces: 1cm and 4cm hems

BACK DRESt cut 1 on cen

S tre back fold

```
١
```