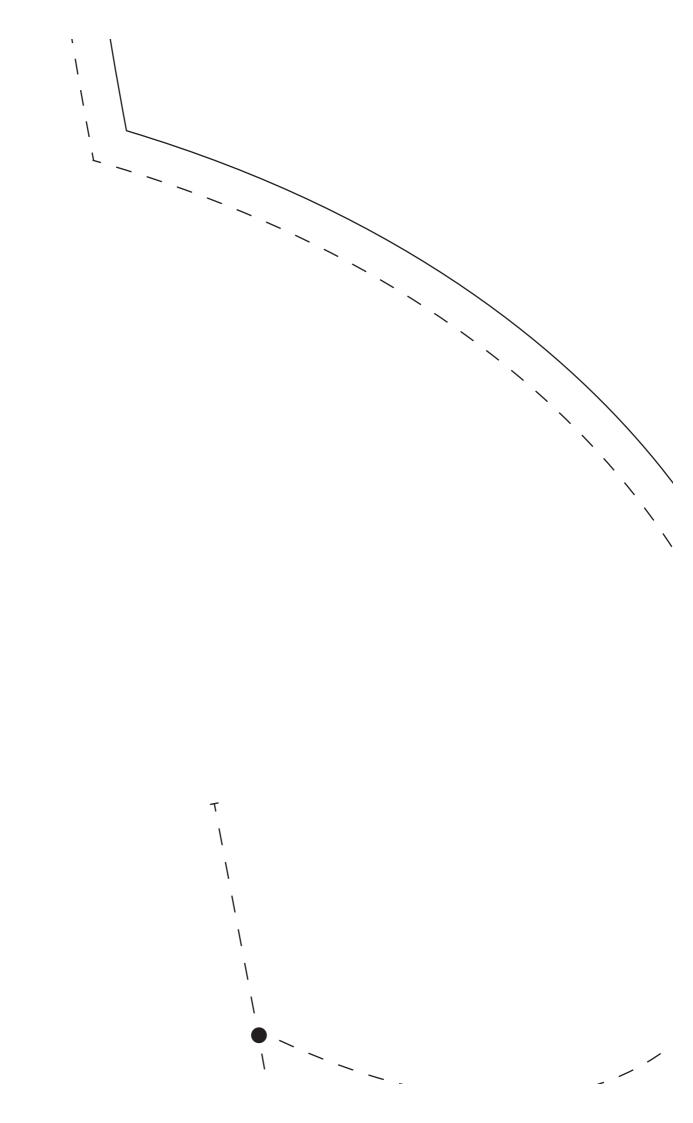

4cm hem allowed

ON MANON TOWNS TOWNS ! SLEEVE Cut1 pair

SS ntre front fold

|   | 1 |
|---|---|
|   |   |
|   |   |
|   | 1 |
|   | _ |
| F | 1 |
|   |   |
|   |   |

tapstitching line for pockets\_