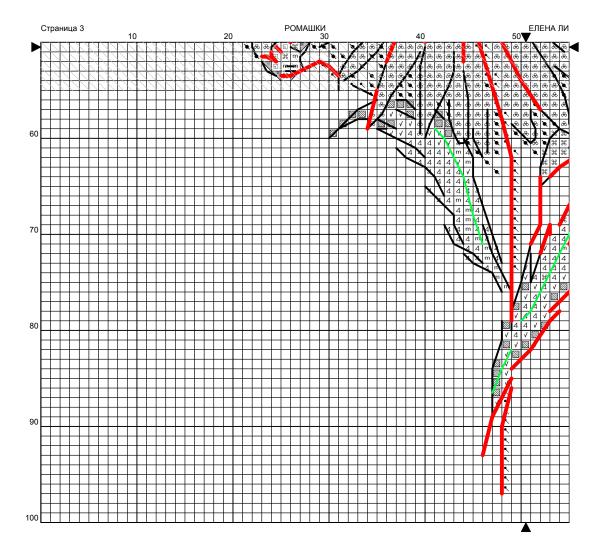

## Инструкции и ключ для дизайна "РОМАШКИ"

**Канва:** 14 каунт White Evenweave

**Стежки:** 87 x 93

**Размер:** 15.78 x 16.87 см или 100 x 100 стежков

Палитра: DMC

### Крест

| <u>Цвет</u> | Символ   | <u> Номер</u> | <u>Нити</u> | <u> Название</u> | <u>Цвет</u> | Симво        | <u>п</u> <u>Номер</u> | <u>Ниті</u> | <u>Название</u>     |
|-------------|----------|---------------|-------------|------------------|-------------|--------------|-----------------------|-------------|---------------------|
|             | \$       | 970           | 2           | Bright orange    |             | %            | 742                   | 2           | Light tangerine     |
|             | *        | 444           | 2           | Bright yellow    |             | 2            | 3853                  | 2           | Copper              |
|             | 8        | 3756          | 2           | Cloud blue       |             | m            | 3346                  | 2           | Hunter Green        |
|             | 4        | 3347          | 2           | Insect green     |             | $\mathbb{H}$ | 3348                  | 2           | Lettuce heart green |
|             | <b>a</b> | 3348+444      | 2           |                  |             |              | 503                   | 2           | Thyme green         |
|             | J        | 3347+503      | 2           |                  |             |              |                       |             |                     |

### Полукрест

| Цвет Символ | Номер | <u>Нити</u> <u>Название</u> | Цвет Символ Номер | Нити Название         |
|-------------|-------|-----------------------------|-------------------|-----------------------|
| •           | 762   | 2 Pearl grey                | ■ 3348            | 2 Lettuce heart green |

#### Бэкстич

| <u>Цвет</u> | <u>Символ</u> | <u>Палитра / Номер</u> | <u>Нити</u> <u>Название</u> |
|-------------|---------------|------------------------|-----------------------------|
|             |               | DMC 310                | 1 Black                     |
|             |               | DMC 310                | 2 Black                     |
|             |               | DMC 3865               | 1 Winter white              |

Примечание: Затененные блоки показывают перекрещенные стежки.

Создано с помощью Cross Stitch Professional для Windows www.dpsoftware.co.uk

Соругіght © ЕЛЕНА ЛИ 2018 Все права защищены.