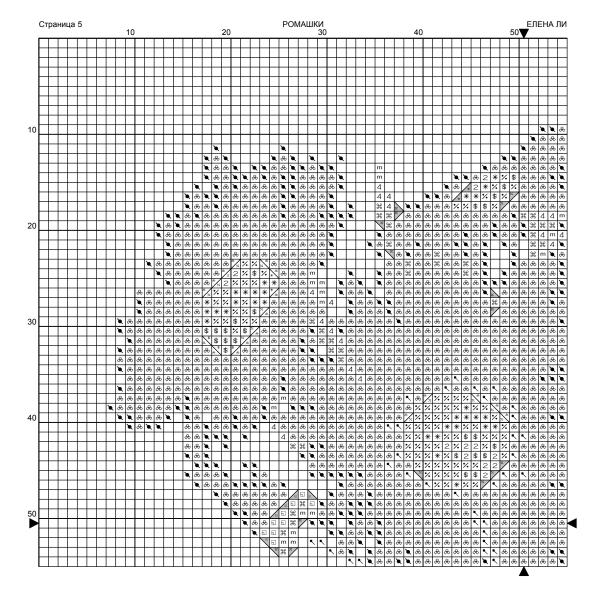

# РОМАШКИ

**Размер дизайна:** 15.78 x 16.87 см | 100 x 100 стежков

## Инструкции и ключ для дизайна "РОМАШКИ"

**Канва:** 14 каунт White Evenweave

**Стежки:** 87 x 93

**Размер:** 15.78 x 16.87 см или 100 x 100 стежков

Палитра: DMC

### Крест

| <u>Цвет</u> | Символ   | <u> Номер</u> | <u>Нити</u> | <u> Название</u> | <u>Цвет</u> | Симво        | <u>п</u> <u>Номер</u> | <u>Ниті</u> | <u>Название</u>     |
|-------------|----------|---------------|-------------|------------------|-------------|--------------|-----------------------|-------------|---------------------|
|             | \$       | 970           | 2           | Bright orange    |             | %            | 742                   | 2           | Light tangerine     |
|             | *        | 444           | 2           | Bright yellow    |             | 2            | 3853                  | 2           | Copper              |
|             | 8        | 3756          | 2           | Cloud blue       |             | m            | 3346                  | 2           | Hunter Green        |
|             | 4        | 3347          | 2           | Insect green     |             | $\mathbb{H}$ | 3348                  | 2           | Lettuce heart green |
|             | <b>a</b> | 3348+444      | 2           |                  |             |              | 503                   | 2           | Thyme green         |
|             | J        | 3347+503      | 2           |                  |             |              |                       |             |                     |

### Полукрест

| Цвет Символ | Номер | <u>Нити</u> <u>Название</u> | Цвет Символ Номер | Нити Название         |
|-------------|-------|-----------------------------|-------------------|-----------------------|
| •           | 762   | 2 Pearl grey                | ■ 3348            | 2 Lettuce heart green |

#### Бэкстич

| <u>Цвет</u> | <u>Символ</u> | <u>Палитра / Номер</u> | <u>Нити</u> <u>Название</u> |
|-------------|---------------|------------------------|-----------------------------|
|             |               | DMC 310                | 1 Black                     |
|             |               | DMC 310                | 2 Black                     |
|             |               | DMC 3865               | 1 Winter white              |

Примечание: Затененные блоки показывают перекрещенные стежки.

Создано с помощью Cross Stitch Professional для Windows www.dpsoftware.co.uk

Соругіght © ЕЛЕНА ЛИ 2018 Все права защищены.