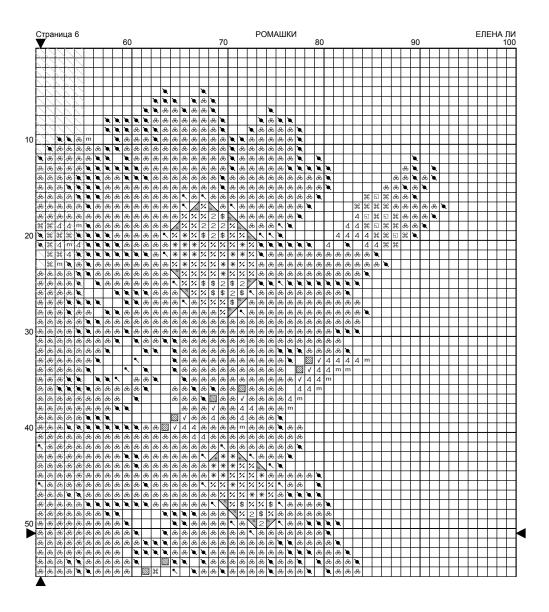

# РОМАШКИ

**Размер дизайна:** 15.78 x 16.87 см | 100 x 100 стежков

## Инструкции и ключ для дизайна "РОМАШКИ"

**Канва:** 14 каунт White Evenweave

**Стежки:** 87 x 93

**Размер:** 15.78 x 16.87 см или 100 x 100 стежков

Палитра: DMC

### Крест

| <u>Цвет</u> | Символ   | <u> Номер</u> | <u>Нити</u> | <u> Название</u> | <u>Цвет</u> | Симво        | <u>п</u> <u>Номер</u> | <u>Ниті</u> | <u>Название</u>     |
|-------------|----------|---------------|-------------|------------------|-------------|--------------|-----------------------|-------------|---------------------|
|             | \$       | 970           | 2           | Bright orange    |             | %            | 742                   | 2           | Light tangerine     |
|             | *        | 444           | 2           | Bright yellow    |             | 2            | 3853                  | 2           | Copper              |
|             | 8        | 3756          | 2           | Cloud blue       |             | m            | 3346                  | 2           | Hunter Green        |
|             | 4        | 3347          | 2           | Insect green     |             | $\mathbb{H}$ | 3348                  | 2           | Lettuce heart green |
|             | <b>a</b> | 3348+444      | 2           |                  |             |              | 503                   | 2           | Thyme green         |
|             | J        | 3347+503      | 2           |                  |             |              |                       |             |                     |

### Полукрест

| Цвет Символ | Номер | <u>Нити</u> <u>Название</u> | Цвет Символ Номер | Нити Название         |
|-------------|-------|-----------------------------|-------------------|-----------------------|
| •           | 762   | 2 Pearl grey                | ■ 3348            | 2 Lettuce heart green |

#### Бэкстич

| <u>Цвет</u> | <u>Символ</u> | <u>Палитра / Номер</u> | <u>Нити</u> <u>Название</u> |
|-------------|---------------|------------------------|-----------------------------|
|             |               | DMC 310                | 1 Black                     |
|             |               | DMC 310                | 2 Black                     |
|             |               | DMC 3865               | 1 Winter white              |

Примечание: Затененные блоки показывают перекрещенные стежки.

Создано с помощью Cross Stitch Professional для Windows www.dpsoftware.co.uk

Соругіght © ЕЛЕНА ЛИ 2018 Все права защищены.