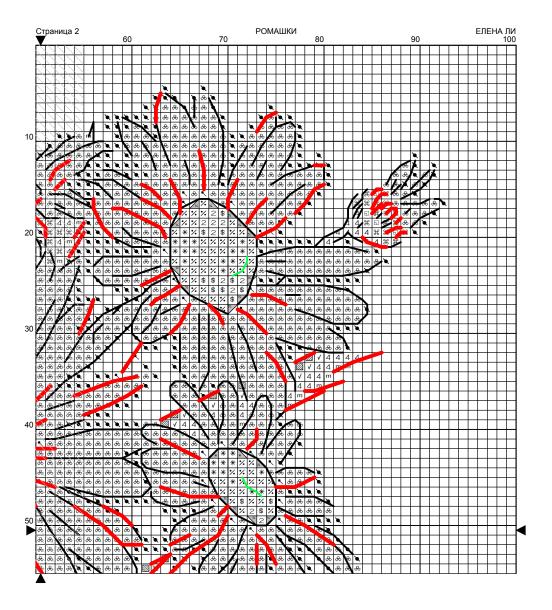

## Инструкции и ключ для дизайна "РОМАШКИ"

**Канва:** 14 каунт White Evenweave

**Стежки:** 87 x 93

**Размер:** 15.78 x 16.87 см или 100 x 100 стежков

Палитра: DMC

### Крест

| <u>Цвет</u> | Символ   | <u> Номер</u> | <u>Нити</u> | <u> Название</u> | <u>Цвет</u> | Симво        | <u>п</u> <u>Номер</u> | <u>Ниті</u> | <u>Название</u>     |
|-------------|----------|---------------|-------------|------------------|-------------|--------------|-----------------------|-------------|---------------------|
|             | \$       | 970           | 2           | Bright orange    |             | %            | 742                   | 2           | Light tangerine     |
|             | *        | 444           | 2           | Bright yellow    |             | 2            | 3853                  | 2           | Copper              |
|             | 8        | 3756          | 2           | Cloud blue       |             | m            | 3346                  | 2           | Hunter Green        |
|             | 4        | 3347          | 2           | Insect green     |             | $\mathbb{H}$ | 3348                  | 2           | Lettuce heart green |
|             | <b>a</b> | 3348+444      | 2           |                  |             |              | 503                   | 2           | Thyme green         |
|             | J        | 3347+503      | 2           |                  |             |              |                       |             |                     |

### Полукрест

| Цвет Символ | Номер | <u>Нити</u> <u>Название</u> | Цвет Символ Номер | Нити Название         |
|-------------|-------|-----------------------------|-------------------|-----------------------|
| •           | 762   | 2 Pearl grey                | ■ 3348            | 2 Lettuce heart green |

#### Бэкстич

| <u>Цвет</u> | <u>Символ</u> | <u>Палитра / Номер</u> | <u>Нити</u> <u>Название</u> |
|-------------|---------------|------------------------|-----------------------------|
|             |               | DMC 310                | 1 Black                     |
|             |               | DMC 310                | 2 Black                     |
|             |               | DMC 3865               | 1 Winter white              |

Примечание: Затененные блоки показывают перекрещенные стежки.

Создано с помощью Cross Stitch Professional для Windows www.dpsoftware.co.uk

Соругіght © ЕЛЕНА ЛИ 2018 Все права защищены.