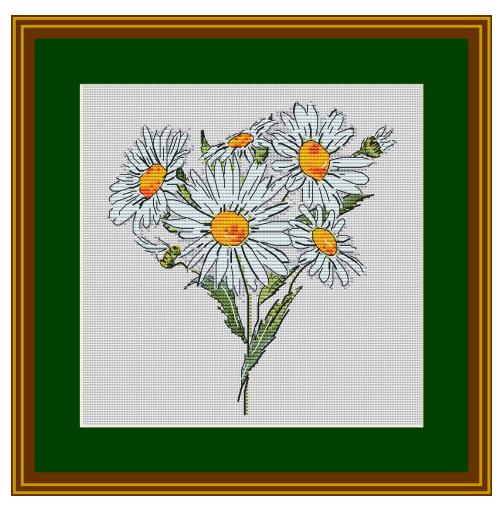

# РОМАШКИ

**Размер дизайна:** 15.78 x 16.87 см | 100 x 100 стежков

## Инструкции и ключ для дизайна "РОМАШКИ"

**Канва:** 14 каунт White Evenweave

**Стежки:** 87 x 93

**Размер:** 15.78 x 16.87 см или 100 x 100 стежков

Палитра: DMC