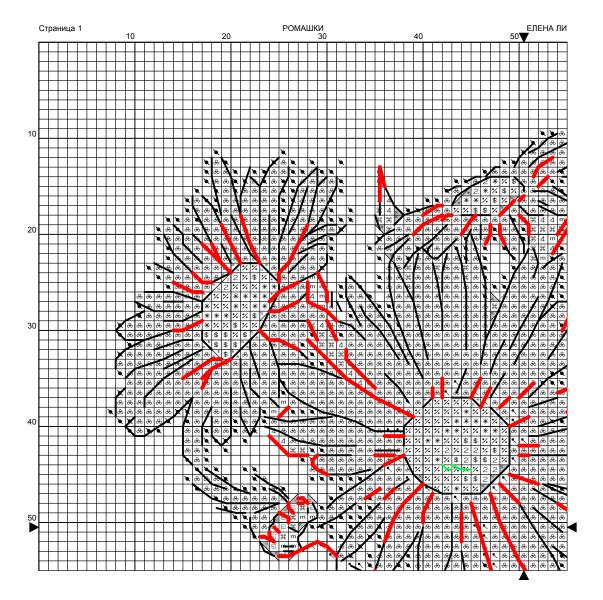

## Инструкции и ключ для дизайна "РОМАШКИ"

**Канва:** 14 каунт White Evenweave

**Стежки:** 87 x 93

**Размер:** 15.78 x 16.87 см или 100 x 100 стежков

Палитра: DMC

### Крест

| <u>Цвет</u> | Символ   | <u> Номер</u> | <u>Нити</u> | <u> Название</u> | <u>Цвет</u> | Симво        | <u>п</u> <u>Номер</u> | <u>Ниті</u> | <u>Название</u>     |
|-------------|----------|---------------|-------------|------------------|-------------|--------------|-----------------------|-------------|---------------------|
|             | \$       | 970           | 2           | Bright orange    |             | %            | 742                   | 2           | Light tangerine     |
|             | *        | 444           | 2           | Bright yellow    |             | 2            | 3853                  | 2           | Copper              |
|             | 8        | 3756          | 2           | Cloud blue       |             | m            | 3346                  | 2           | Hunter Green        |
|             | 4        | 3347          | 2           | Insect green     |             | $\mathbb{H}$ | 3348                  | 2           | Lettuce heart green |
|             | <b>a</b> | 3348+444      | 2           |                  |             |              | 503                   | 2           | Thyme green         |
|             | J        | 3347+503      | 2           |                  |             |              |                       |             |                     |

### Полукрест

| Цвет Символ | Номер | <u>Нити</u> <u>Название</u> | Цвет Символ Номер | Нити Название         |
|-------------|-------|-----------------------------|-------------------|-----------------------|
| •           | 762   | 2 Pearl grey                | ■ 3348            | 2 Lettuce heart green |

#### Бэкстич

| <u>Цвет</u> | <u>Символ</u> | <u>Палитра / Номер</u> | <u>Нити</u> <u>Название</u> |
|-------------|---------------|------------------------|-----------------------------|
|             |               | DMC 310                | 1 Black                     |
|             |               | DMC 310                | 2 Black                     |
|             |               | DMC 3865               | 1 Winter white              |

Примечание: Затененные блоки показывают перекрещенные стежки.

Создано с помощью Cross Stitch Professional для Windows www.dpsoftware.co.uk

Соругіght © ЕЛЕНА ЛИ 2018 Все права защищены.