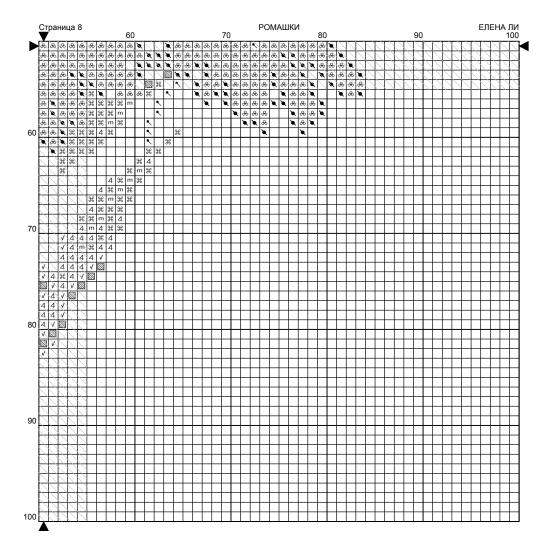

# РОМАШКИ

**Размер дизайна:** 15.78 x 16.87 см | 100 x 100 стежков

## Инструкции и ключ для дизайна "РОМАШКИ"

**Канва:** 14 каунт White Evenweave

**Стежки:** 87 x 93

**Размер:** 15.78 x 16.87 см или 100 x 100 стежков

Палитра: DMC

### Крест

| <u>Цвет</u> | Символ   | <u> Номер</u> | <u>Нити</u> | <u> Название</u> | <u>Цвет</u> | Симво        | <u>п</u> <u>Номер</u> | <u>Ниті</u> | <u>Название</u>     |
|-------------|----------|---------------|-------------|------------------|-------------|--------------|-----------------------|-------------|---------------------|
|             | \$       | 970           | 2           | Bright orange    |             | %            | 742                   | 2           | Light tangerine     |
|             | *        | 444           | 2           | Bright yellow    |             | 2            | 3853                  | 2           | Copper              |
|             | 8        | 3756          | 2           | Cloud blue       |             | m            | 3346                  | 2           | Hunter Green        |
|             | 4        | 3347          | 2           | Insect green     |             | $\mathbb{H}$ | 3348                  | 2           | Lettuce heart green |
|             | <b>a</b> | 3348+444      | 2           |                  |             |              | 503                   | 2           | Thyme green         |
|             | J        | 3347+503      | 2           |                  |             |              |                       |             |                     |

### Полукрест

| Цвет Символ | Номер | <u>Нити</u> <u>Название</u> | Цвет Символ Номер | Нити Название         |
|-------------|-------|-----------------------------|-------------------|-----------------------|
| •           | 762   | 2 Pearl grey                | ■ 3348            | 2 Lettuce heart green |

#### Бэкстич

| <u>Цвет</u> | <u>Символ</u> | <u>Палитра / Номер</u> | <u>Нити</u> <u>Название</u> |
|-------------|---------------|------------------------|-----------------------------|
|             |               | DMC 310                | 1 Black                     |
|             |               | DMC 310                | 2 Black                     |
|             |               | DMC 3865               | 1 Winter white              |

Примечание: Затененные блоки показывают перекрещенные стежки.

Создано с помощью Cross Stitch Professional для Windows www.dpsoftware.co.uk

Соругіght © ЕЛЕНА ЛИ 2018 Все права защищены.