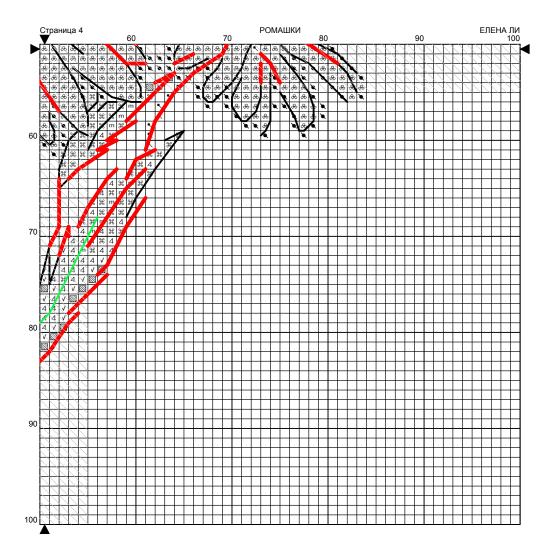

# РОМАШКИ

**Размер дизайна:** 15.78 x 16.87 см | 100 x 100 стежков

## Инструкции и ключ для дизайна "РОМАШКИ"

**Канва:** 14 каунт White Evenweave

**Стежки:** 87 x 93

**Размер:** 15.78 x 16.87 см или 100 x 100 стежков

Палитра: DMC

### Крест

| <u>Цвет</u> | Символ   | <u> Номер</u> | <u>Нити</u> | <u> Название</u> | <u>Цвет</u> | Симво        | <u>п</u> <u>Номер</u> | <u>Ниті</u> | <u>Название</u>     |
|-------------|----------|---------------|-------------|------------------|-------------|--------------|-----------------------|-------------|---------------------|
|             | \$       | 970           | 2           | Bright orange    |             | %            | 742                   | 2           | Light tangerine     |
|             | *        | 444           | 2           | Bright yellow    |             | 2            | 3853                  | 2           | Copper              |
|             | 8        | 3756          | 2           | Cloud blue       |             | m            | 3346                  | 2           | Hunter Green        |
|             | 4        | 3347          | 2           | Insect green     |             | $\mathbb{H}$ | 3348                  | 2           | Lettuce heart green |
|             | <b>a</b> | 3348+444      | 2           |                  |             |              | 503                   | 2           | Thyme green         |
|             | J        | 3347+503      | 2           |                  |             |              |                       |             |                     |

### Полукрест

| Цвет Символ | Номер | <u>Нити</u> <u>Название</u> | Цвет Символ Номер | Нити Название         |
|-------------|-------|-----------------------------|-------------------|-----------------------|
| •           | 762   | 2 Pearl grey                | ■ 3348            | 2 Lettuce heart green |

#### Бэкстич

| <u>Цвет</u> | <u>Символ</u> | <u>Палитра / Номер</u> | <u>Нити</u> <u>Название</u> |
|-------------|---------------|------------------------|-----------------------------|
|             |               | DMC 310                | 1 Black                     |
|             |               | DMC 310                | 2 Black                     |
|             |               | DMC 3865               | 1 Winter white              |

Примечание: Затененные блоки показывают перекрещенные стежки.

Создано с помощью Cross Stitch Professional для Windows www.dpsoftware.co.uk

Соругіght © ЕЛЕНА ЛИ 2018 Все права защищены.