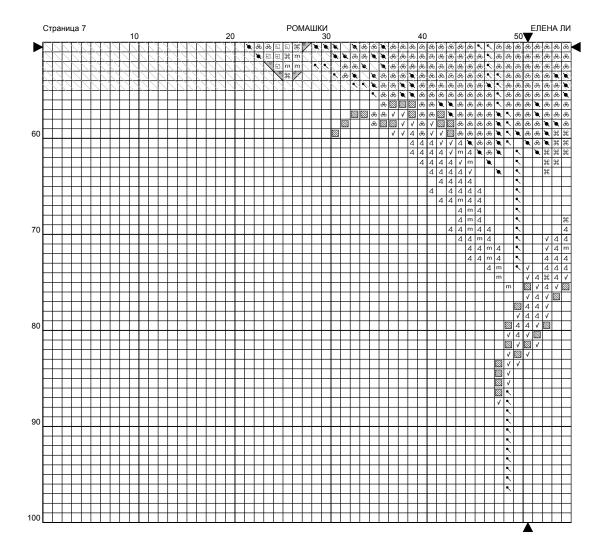

# РОМАШКИ

**Размер дизайна:** 15.78 x 16.87 см | 100 x 100 стежков

## Инструкции и ключ для дизайна "РОМАШКИ"

**Канва:** 14 каунт White Evenweave

**Стежки:** 87 x 93

**Размер:** 15.78 x 16.87 см или 100 x 100 стежков

Палитра: DMC

### Крест

| <u>Цвет</u> | Символ   | <u> Номер</u> | <u>Нити</u> | <u> Название</u> | <u>Цвет</u> | Симво        | <u>п</u> <u>Номер</u> | <u>Ниті</u> | <u>Название</u>     |
|-------------|----------|---------------|-------------|------------------|-------------|--------------|-----------------------|-------------|---------------------|
|             | \$       | 970           | 2           | Bright orange    |             | %            | 742                   | 2           | Light tangerine     |
|             | *        | 444           | 2           | Bright yellow    |             | 2            | 3853                  | 2           | Copper              |
|             | 8        | 3756          | 2           | Cloud blue       |             | m            | 3346                  | 2           | Hunter Green        |
|             | 4        | 3347          | 2           | Insect green     |             | $\mathbb{H}$ | 3348                  | 2           | Lettuce heart green |
|             | <b>a</b> | 3348+444      | 2           |                  |             |              | 503                   | 2           | Thyme green         |
|             | J        | 3347+503      | 2           |                  |             |              |                       |             |                     |

### Полукрест

| Цвет Символ | Номер | <u>Нити</u> <u>Название</u> | Цвет Символ Номер | Нити Название         |
|-------------|-------|-----------------------------|-------------------|-----------------------|
| •           | 762   | 2 Pearl grey                | ■ 3348            | 2 Lettuce heart green |

#### Бэкстич

| <u>Цвет</u> | <u>Символ</u> | <u>Палитра / Номер</u> | <u>Нити</u> <u>Название</u> |
|-------------|---------------|------------------------|-----------------------------|
|             |               | DMC 310                | 1 Black                     |
|             |               | DMC 310                | 2 Black                     |
|             |               | DMC 3865               | 1 Winter white              |

Примечание: Затененные блоки показывают перекрещенные стежки.

Создано с помощью Cross Stitch Professional для Windows www.dpsoftware.co.uk

Соругіght © ЕЛЕНА ЛИ 2018 Все права защищены.