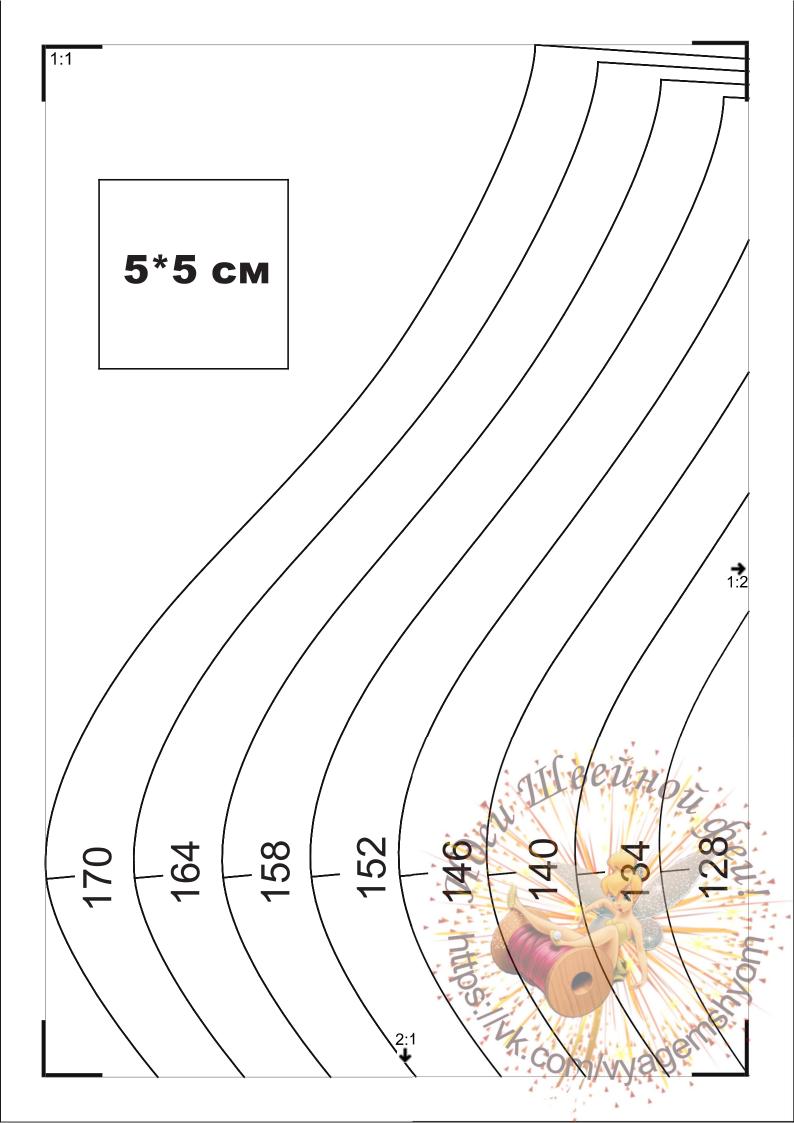

обы зубчики не были видны.

• Точно сколоть швы втачивания капюшонов куртки и подкладки и изнутри стачать припуски швов близко к сколотым швам. Точно сколоть швы притачивания пояса к куртке и подкладке и стачать припуски швов между надсечками.

• Рукава подкладки. Каждый рукав подкладки вложить в рукав куртки, подвернуть у шва и приколоть одной булавкой к припускам шва притачивания манжеты. Просунуть руку между курткой и подкладкой через открытый борт, захватить сколотые припуски и вытянуть их наружу. Булавку удалить, крепко держа при этом припуски. Рукав подкладки притачать точно в шов шва притачивания манжеты. Рукав выправить. Ко второму рукаву куртки притачать подкладку точно так же.

D.

T. COM

• Подкладку и передние края внутренней половинки пояса пришить к тесьмам застежки-молнии.