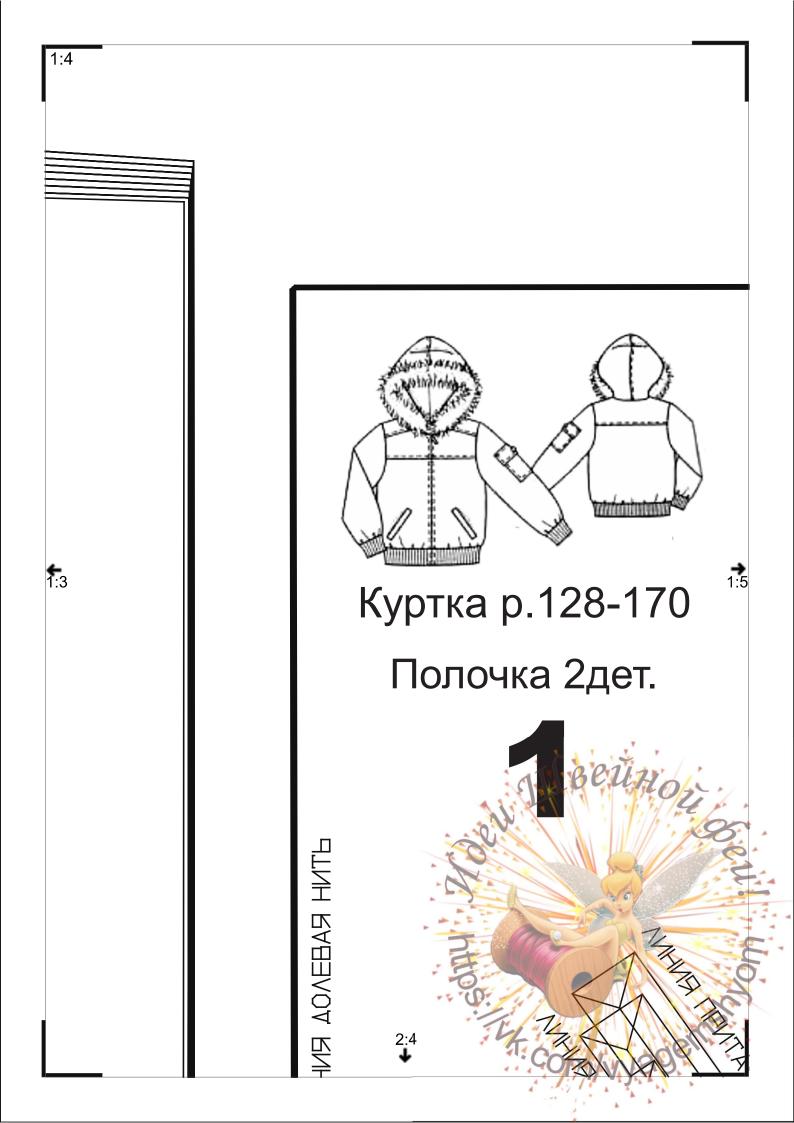

#### Раскрой:

- Из плащевки:
- 1 Полочка 2х
- 2 Кокетка полочки 2х
- 3 Спинка со сгибом 1х
- 4 Кокетка спинки со сгибом
- 5 Рукав 2х

6 Капюшон 2х

7 Мешковина кармана (из них 2х до линии подкладки) 4х

a) 2 листочки длиной по 13 см и шириной по 4 см, в готовом виде 2 см;

#### Пошив:

• На полочках выполнить прорезные карманы с листочкой с втачными концами. К полочке с изнаночной стороны поверх разметки кармана приутюжить полосу прокладки шириной ок. 4 см. Листочку и длинную мешковину сложить с полочкой лицевыми сторонами и притачать по разметке. Полочку прорезать вдоль между швами, к концам швов — наискосок. При этом не повредите листочку и мешковину! Припуски швов разутюжить. Мешковину вытянуть через прорез на изнаночную сторону. Листочку заметать на изнаночную сторону, совместив стиб листочки со швов притачивания мешковины. Короткую мешковину приколоть с изнаночной стороны полочки к припускам шва притачивания листочки, при этом мешковина направлена вверх. Полочку отстрочить с лицевой стороны близко к шву притачивания листочки, прихватывая короткую мешковину. Мешковину заутюжить вниз. Маленькие треугольники на концах прореза отвернуть на изнаночную сторону и настрочить на концы листочки и мешковину точно от концов одного шва к концам