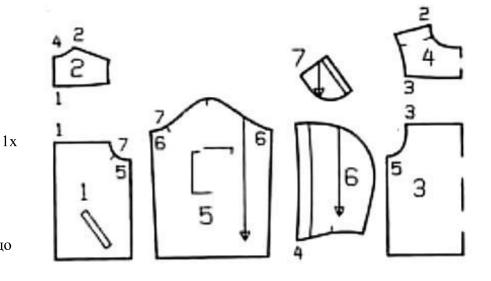

#### Бумажная выкройка:

Распечатать детали выкройки.

Перед раскроем подкладочной ткани склеить детали выкройки 1 и 2,3 и 4.

#### Раскрой:

- Из плащевки:
- 1 Полочка 2х
- 2 Кокетка полочки 2х
- 3 Спинка со сгибом 1х
- 4 Кокетка спинки со сгибом
- 5 Рукав 2х

6 Капюшон 2х

7 Мешковина кармана (из них 2х до линии подкладки) 4х

a) 2 листочки длиной по 13 см и шириной по 4 см, в готовом виде 2 см;

b) карман рукава длиной 13,5-14-14,5 см (из которых 2 см—цельнокроеная обтачка верха) и шириной 11—11,5-12 см;

с) клапан кармана рукава длиной 11,5-12-12,5 см и шириной 10 см, в готовом виде 5 см.

Из кругловязаного полотна в резинку: пояс длиной 66-69-72 см и шириной 12 см, в готовом виде 6 см;

2 манжеты длиной по 18,5-18,5-19 см и шириной по 10 см, в готовом виде 5 см. Из стеганой подкладочной ткани: детали 1-6 (см. раздел «Бумажная выкройка»).