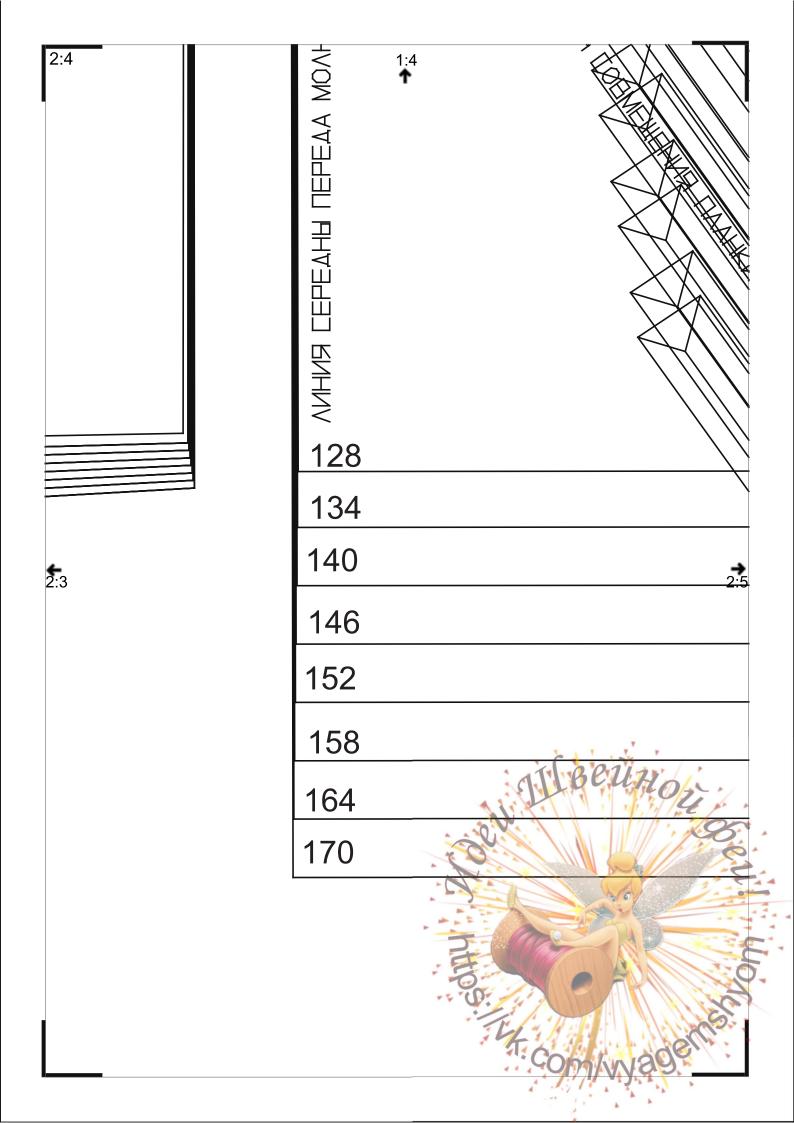

ыли видны.

• Точно сколоть швы втачивания капюшонов куртки и подкладки и изнутри стачать припуски швов близко к сколотым швам. Точно сколоть швы притачивания пояса к куртке и подкладке и стачать припуски швов между надсечками.

• Рукава подкладки. Каждый рукав подкладки вложить в рукав куртки, подвернуть у шва и приколоть одной булавкой к припускам шва притачивания манжеты. Просунуть руку между курткой и подкладкой через открытый борт, захватить сколотые припуски и вытянуть их наружу. Булавку удалить, крепко держа при этом припуски. Рукав подкладки притачать точно в шов шва притачивания манжеты. Рукав выправить. Ко второму рукаву куртки притачать подкладку точно так же.

D.

T. COM

• Подкладку и передние края внутренней половинки пояса пришить к тесьмам застежки-молнии.