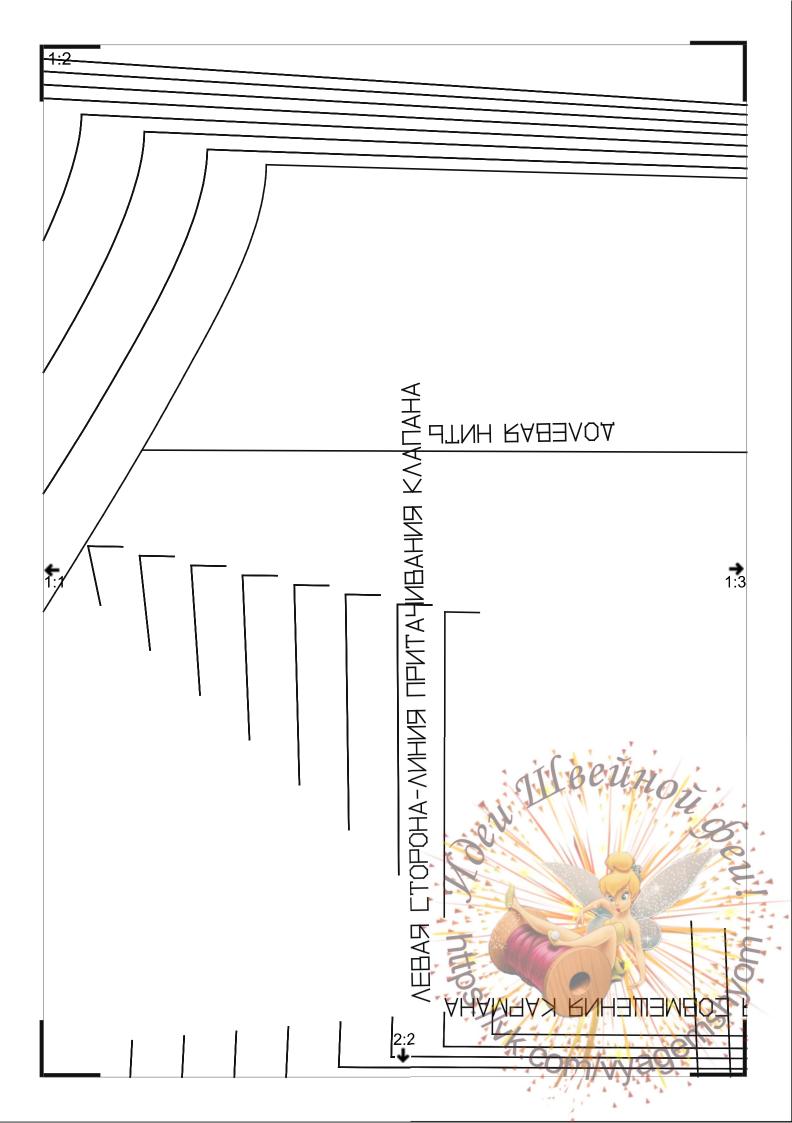

## Схема выкройки

#### Бумажная выкройка:

Распечатать детали выкройки.

Перед раскроем подкладочной ткани склеить детали выкройки 1 и 2,3 и 4.