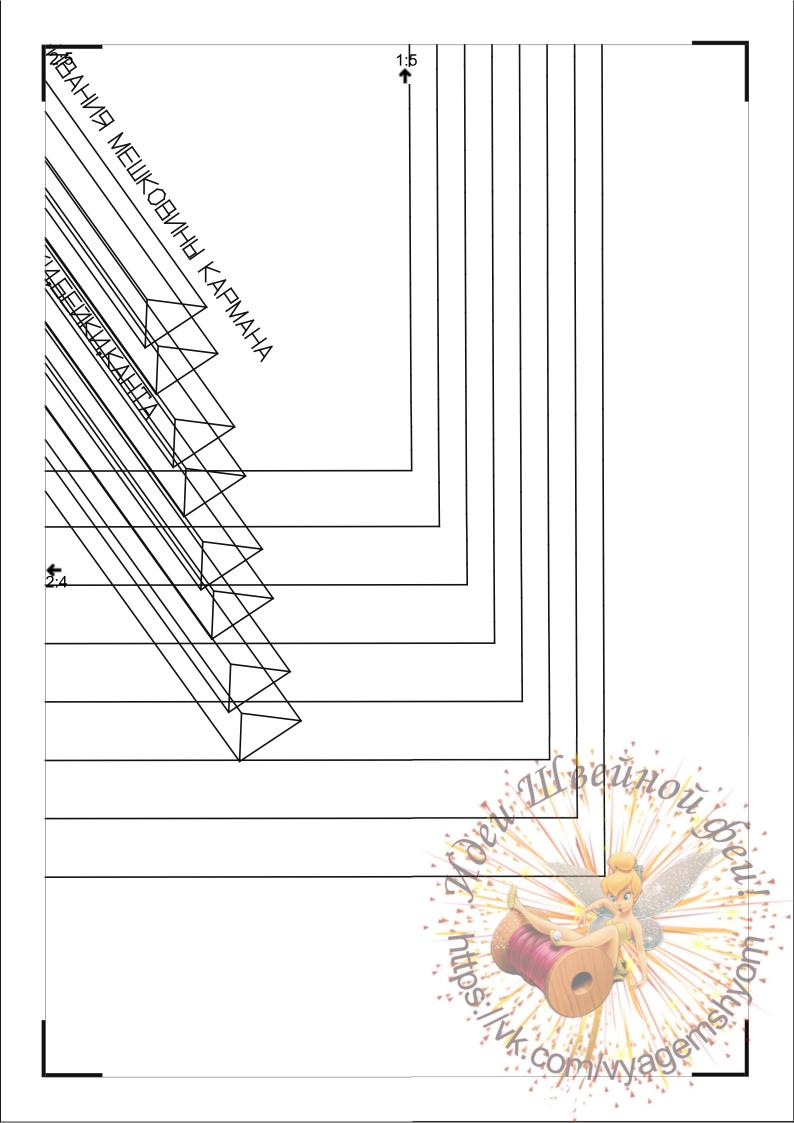

#### Раскрой:

- Из плащевки:
- 1 Полочка 2х
- 2 Кокетка полочки 2х
- 3 Спинка со сгибом 1х
- 4 Кокетка спинки со сгибом
- 5 Рукав 2х

6 Капюшон 2х

7 Мешковина кармана (из них 2х до линии подкладки) 4х

a) 2 листочки длиной по 13 см и шириной по 4 см, в готовом виде 2 см;

b) карман рукава длиной 13,5-14-14,5 см (из которых 2 см—цельнокроеная обтачка верха) и шириной 11—11,5-12 см;

с) клапан кармана рукава длиной 11,5-12-12,5 см и шириной 10 см, в готовом виде 5 см.

Из кругловязаного полотна в резинку: пояс длиной 66-69-72 см и шириной 12 см, в готовом виде 6 см;