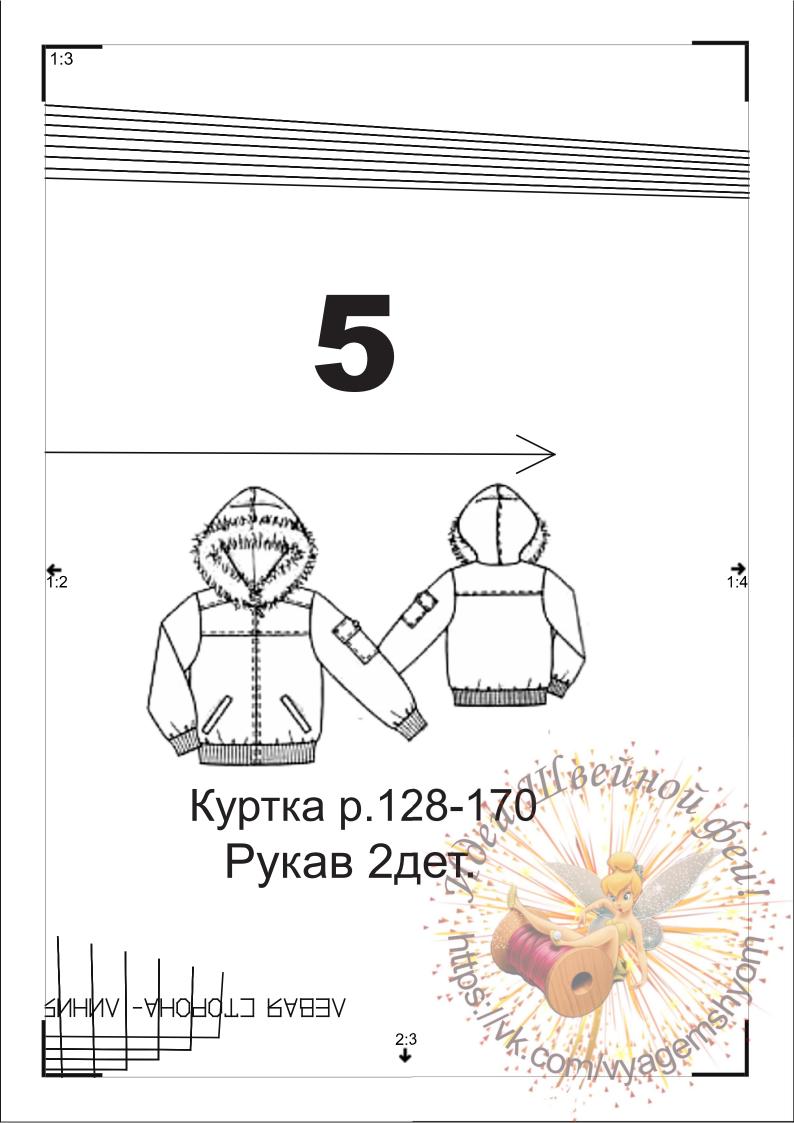

#### Раскрой:

- Из плащевки:
- 1 Полочка 2х
- 2 Кокетка полочки 2х
- 3 Спинка со сгибом 1х
- 4 Кокетка спинки со сгибом
- 5 Рукав 2х

6 Капюшон 2х

7 Мешковина кармана (из них 2х до линии подкладки) 4х

a) 2 листочки длиной по 13 см и шириной по 4 см, в готовом виде 2 см;

• Выполнить швы рукавов. Каждую манжету стачать в кольцо, сложить вдоль пополам, изнаночной стороной вовнутрь, и, взяв вместе открытые продольные срезы и растягивая, притачать к нижнему срезу рукава. Рукава втачать.