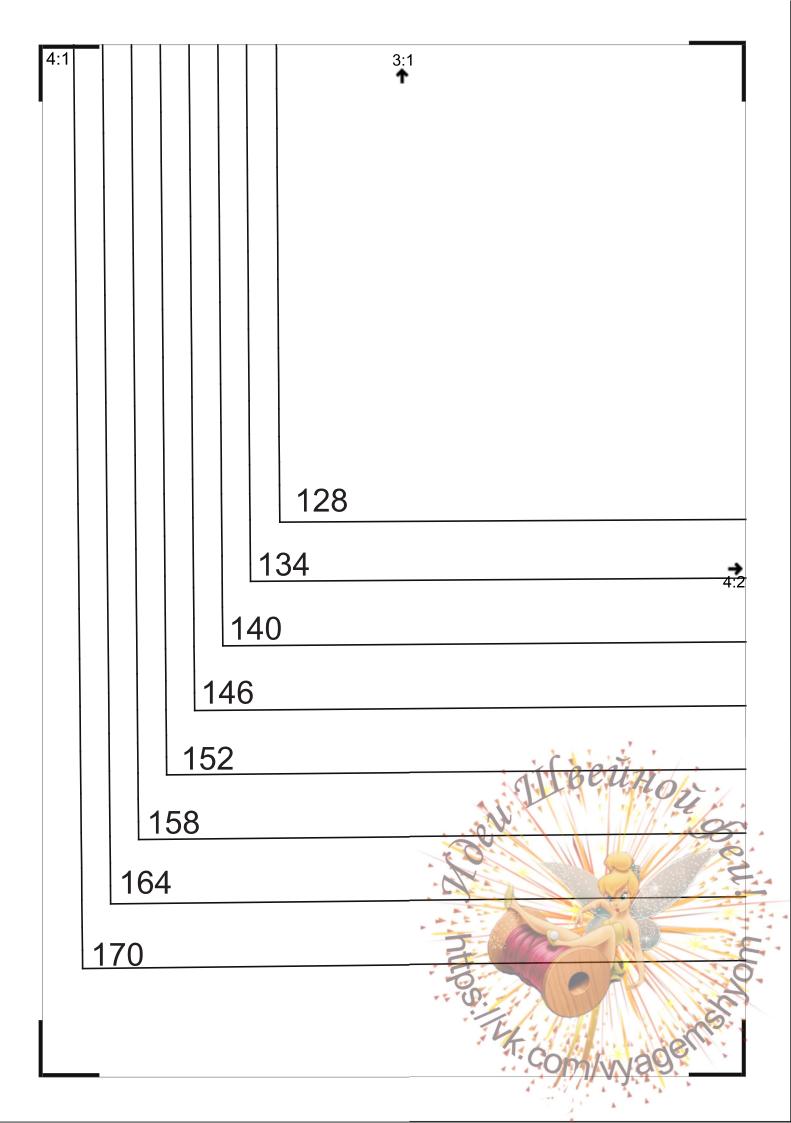

# Таблица размеров

| Рост                    | 80   | 86 | 92   | 98   | 104 | 110  | 116  | 122  | 128 | 134  | 140 | 146 | 152 | 158 | 164 |
|-------------------------|------|----|------|------|-----|------|------|------|-----|------|-----|-----|-----|-----|-----|
| Обхват груди            | 52   | 54 | 56   | 58   | 60  | 62   | 64   | 66   | 68  | 70   | 72  | 74  | 76  | 80  | 84  |
| Обхват талии            | 51   | 52 | 53   | 57   | 58  | 59   | 60   | 61   | 62  | 63   | 64  | 64  | 65  | 65  | 66  |
| Обхват бёдер            | 54   | 56 | 58   | 62   | 64  | 66   | 68   | 70   | 72  | 74   | 78  | 79  | 82  | 85  | 88  |
| Внутренняя длина рукава | 19   | 21 | 23   | 25   | 27  | 29   | 31   | 32   | 33  | 34   | 35  | 37  | 37  | 41  | 43  |
| Длина рукава (с окатом) | 24   | 27 | 30   | 33   | 36  | 38,5 | 41   | 43,5 | 46  | 48,5 | 51  | 53  | 55  | 57  | 59  |
| Обхват шеи              | 24,5 | 25 | 25,5 | 26   | 27  | 28   | 28,5 | 29,5 | 30  | 30,5 | 31  | 32  | 33  | 34  | 35  |
| Длина переда до талии   | 19   | 20 | 22   | 24,5 | 27  | 28,5 | 30   | 31,5 | 33  | 34,5 | 36  | 38  | 40  | 42  | 44  |

### Размеры 128-170