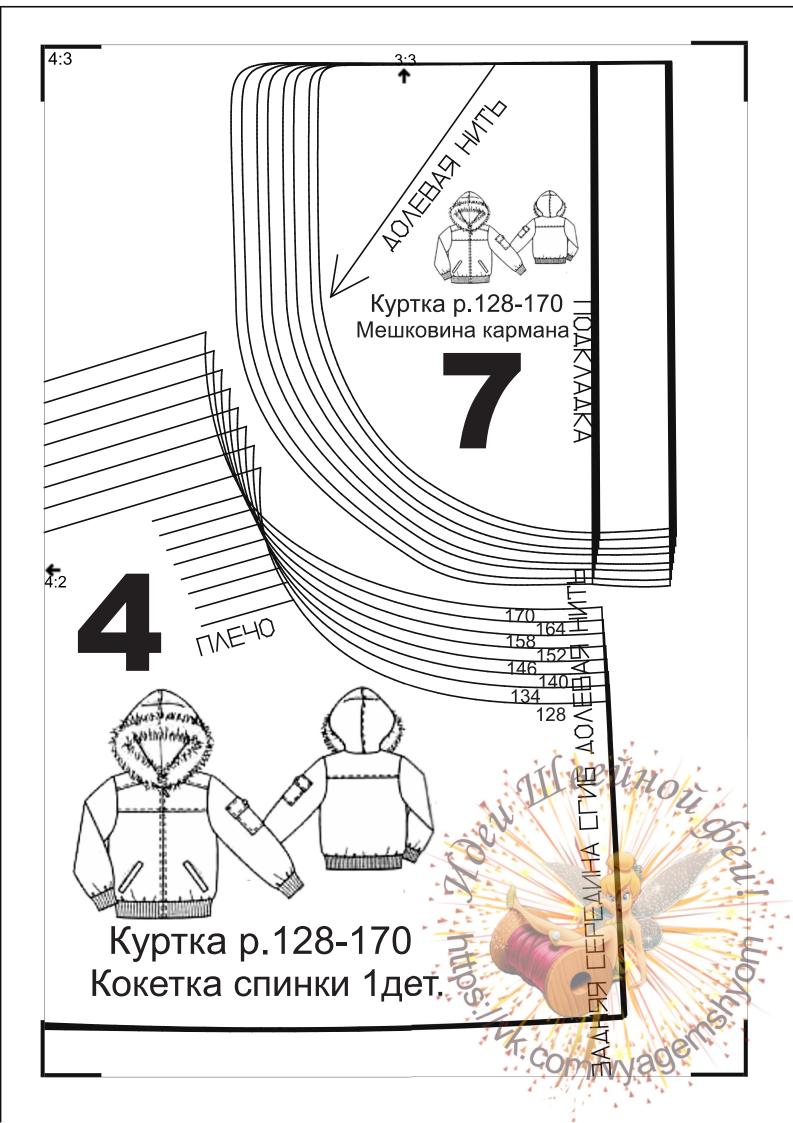

#### Раскрой:

- Из плащевки:
- 1 Полочка 2х
- 2 Кокетка полочки 2х
- 3 Спинка со сгибом 1х
- 4 Кокетка спинки со сгибом
- 5 Рукав 2х

6 Капюшон 2х

7 Мешковина кармана (из них 2х до линии подкладки) 4х

a) 2 листочки длиной по 13 см и шириной по 4 см, в готовом виде 2 см;

другого. Мешковины уравнять и стачать. Полочку отстрочить вдоль боковых швов притачивания листочки и близко к шву притачивания длинной мешковины.

• Кокетки полочек притачать к полочкам, кокетку спинки — к спинке. Кокетки отстрочить близко к швам притачивания и на расстоянии 7 мм. Выполнить смещенные вперед плечевые швы. Кокетку спинки отстрочить вдоль швов. Выполнить боковые швы.