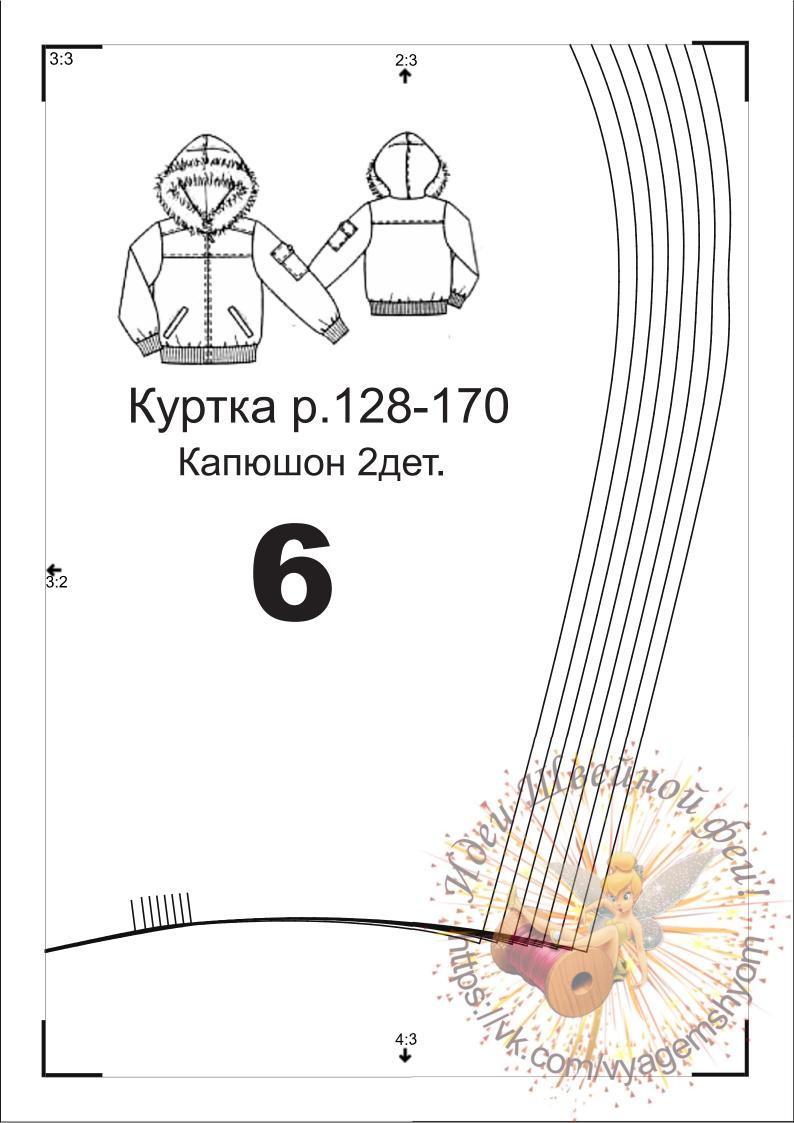

## Схема выкройки

### Размеры 128-170

#### Раскрой:

- Из плащевки:
- 1 Полочка 2х
- 2 Кокетка полочки 2х
- 3 Спинка со сгибом 1х
- 4 Кокетка спинки со сгибом
- 5 Рукав 2х

6 Капюшон 2х

7 Мешковина кармана (из них 2х до линии подкладки) 4х

a) 2 листочки длиной по 13 см и шириной по 4 см, в готовом виде 2 см;