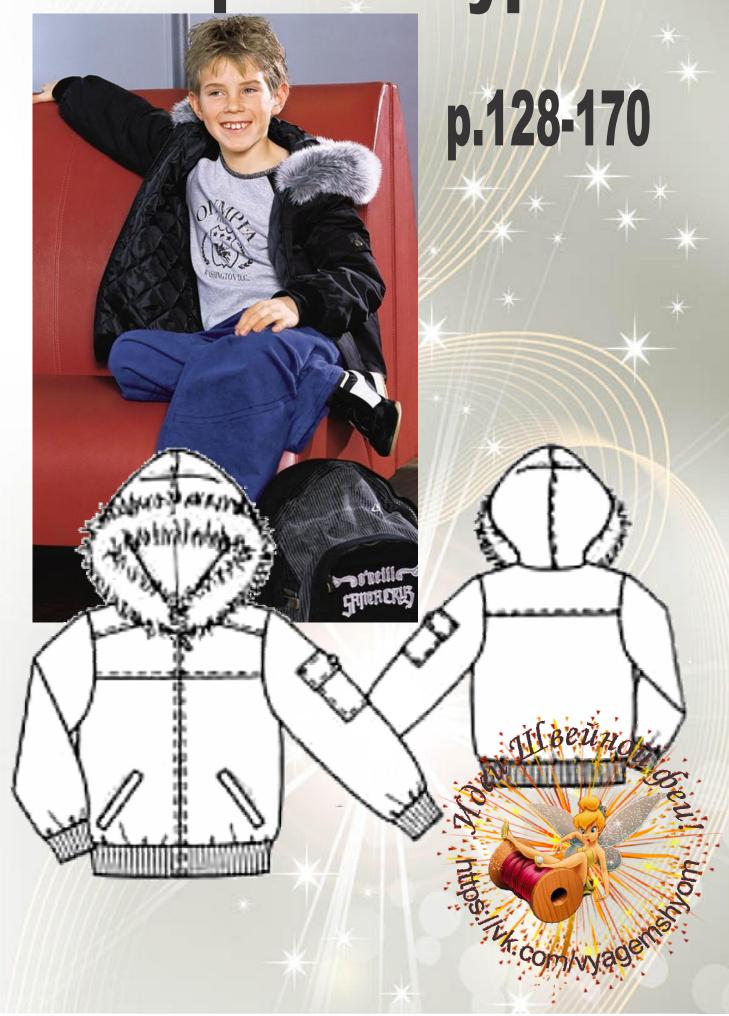

## Схема выкройки

### Размеры 128-170

### Длина по спинке р.140 - 55 см.

#### Вам потребуется:

Курточная ткань 1,05-2,5 м шириной 140 см; полоса искусственного меха с длинным ворсом 0,75 м шириной 10 см; кругловязаное полотно в резинку 0,30 м шириной 50 см; флизелин G 785; 1 разъемная застежка-молния , 1 пробивающаяся кнопка.

**Рекомендуемые ткани:** для куртки — непродуваемые и водооттал кивающие жакетные ткани, для подкладки—стеганые ткани.