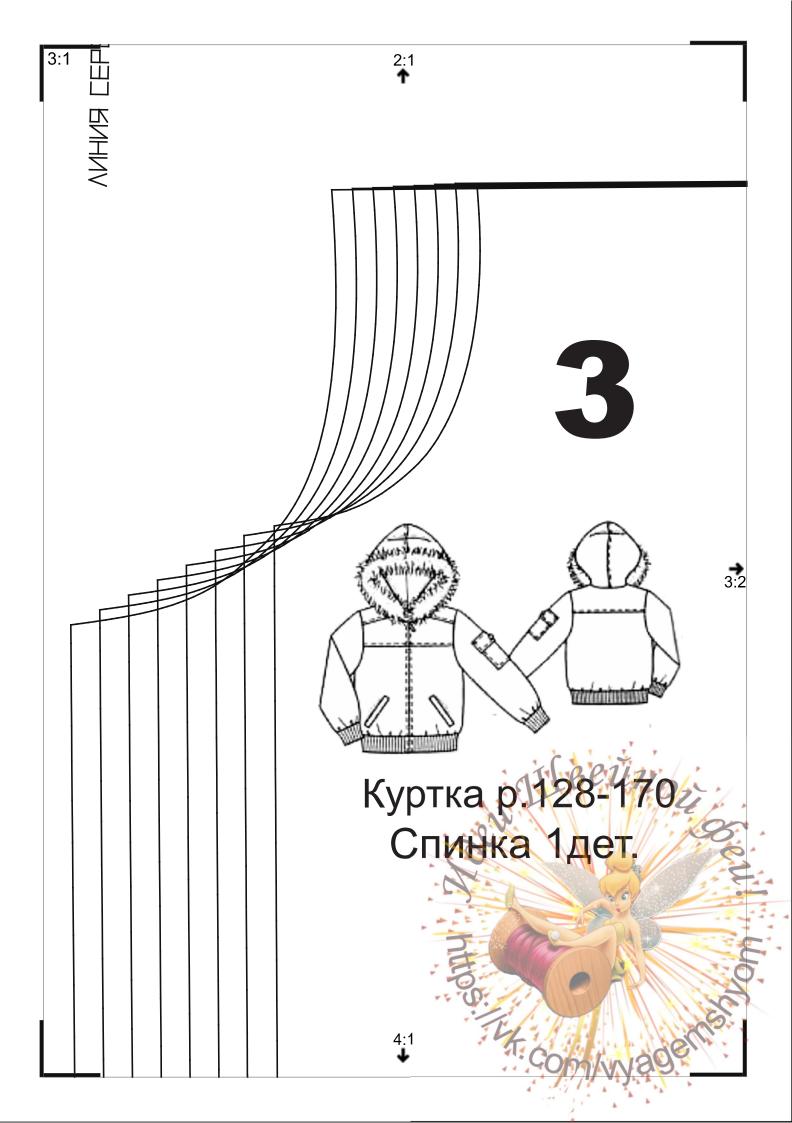

видны.

• Точно сколоть швы втачивания капюшонов куртки и подкладки и изнутри стачать припуски швов близко к сколотым швам. Точно сколоть швы притачивания пояса к куртке и подкладке и стачать припуски швов между надсечками.

• Рукава подкладки. Каждый рукав подкладки вложить в рукав куртки, подвернуть у шва и приколоть одной булавкой к припускам шва притачивания манжеты. Просунуть руку между курткой и подкладкой через открытый борт, захватить сколотые припуски и вытянуть их наружу. Булавку удалить, крепко держа при этом припуски. Рукав подкладки притачать точно в шов шва притачивания манжеты. Рукав выправить. Ко второму рукаву куртки притачать подкладку точно так же.

D.

T. COM

• Подкладку и передние края внутренней половинки пояса пришить к тесьмам застежки-молнии.