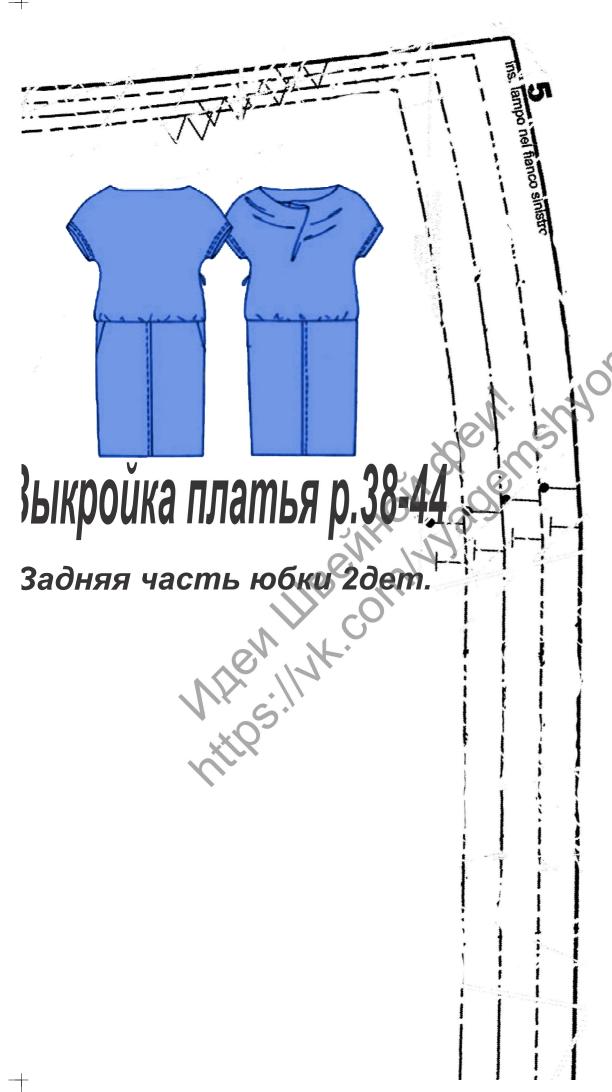

Обработать низ юбки

машине.

швом вподгибку.

5\*5см

CENTRO DIETRO INTERO - DIRITTO FILO (p.1)

Выкройка платья р.38-44

Внешняя часть спинки 1дет

linea di piegatura