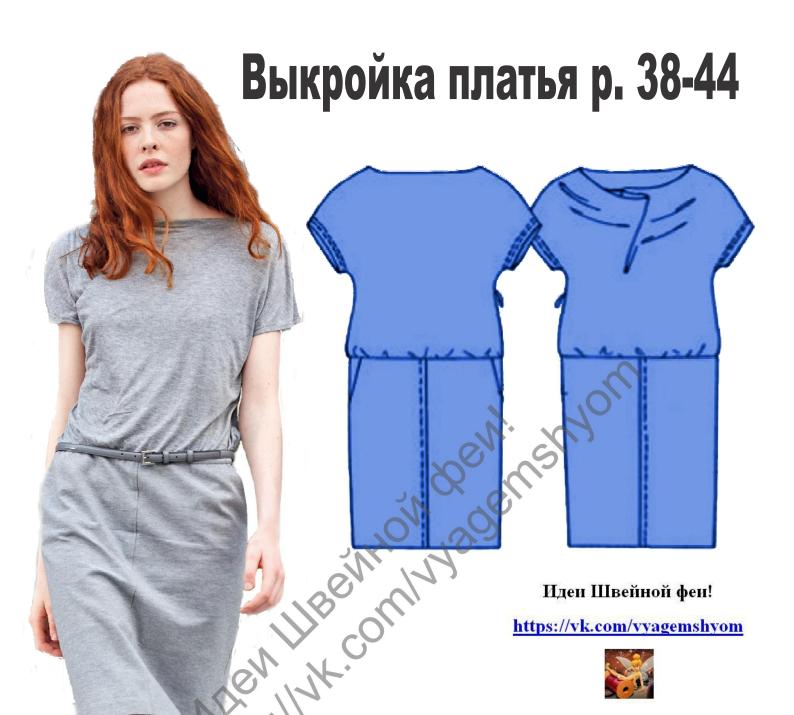

## РАЗМЕРЫ 38/40/42/44

#### размер 38 размер 40 –размер 42 **-**размер 44

Длина по средней линии спинки от линии талии: 56 (57-58-59)см

#### ВАМ ПОТРЕБУЕТСЯ:

1,30 м (разм. 38/40), 1,35 м (разм. 42/44) легкого эластичного однотон ного джерси, ширина – 140 см 65 см (разм. 38/40), 75 см (разм. 42/44) плотного эластичного трикотажа в тон,

ширина – 150 см 60 см (разм. 38/40), 65 см (разм. 42/44) эластичного трикотажного тюля в тон, ширина – 140 см 75 (80-85-90) см эластичной тесьмы в тон, ширина – 1 см 1 застежка-молния в тон, длина – 27 см