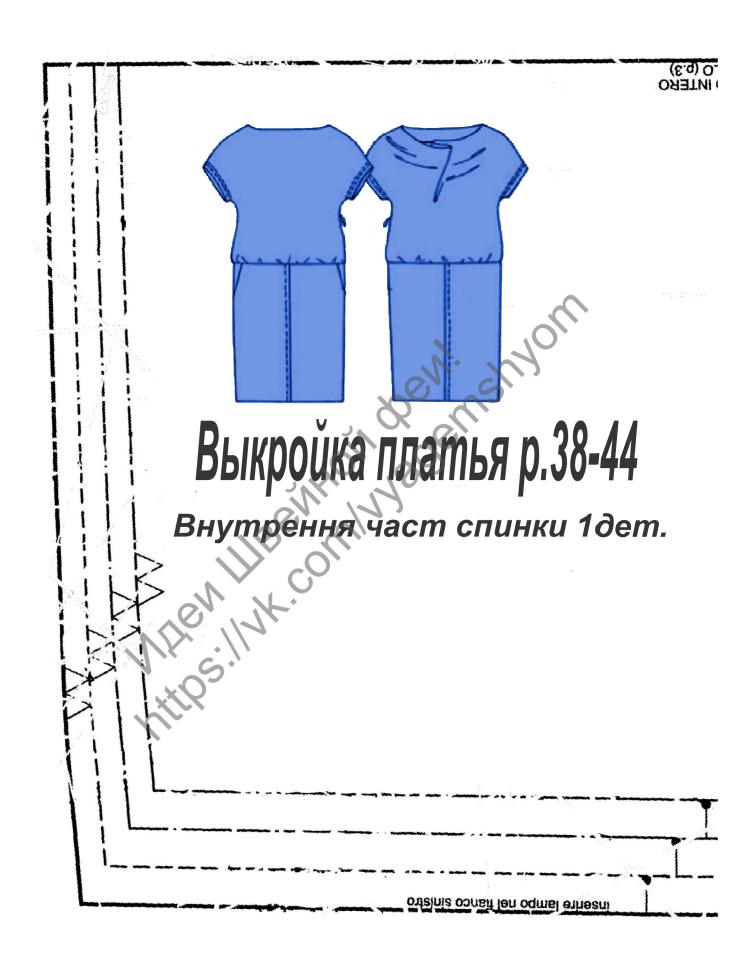

Обработать низ юбки

машине.

швом вподгибку.

5\*5см

CENTRO DIETRO INTERO - DIRITTO FILO (p.1)

Выкройка платья р.38-44

Внешняя часть спинки 1дет

linea di piegatura