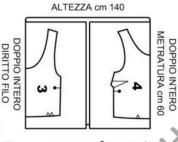

#### ПЛАН РАСКЛАДКИ

DOPPIO INTERO - DIRITTO FILO

На джерси, сложенном в сгиб, разложить лекала деталей, как показано на схеме. На плотном трикотаже, сложенном в сгиб, разложить лекала деталей, как показано на схеме. На тюле, сложенном в сгиб кромками встык, разложить лекала деталей, как пока-

#### ВАМ ПОТРЕБУЕТСЯ:

1,30 м (разм. 38/40), 1,35 м (разм. 42/44) легкого эластичного однотон ного джерси, ширина – 140 см 65 см (разм. 38/40), 75 см (разм. 42/44) плотного эластичного трикотажа в тон,

ширина – 150 см 60 см (разм. 38/40), 65 см (разм. 42/44) эластичного трикотажного тюля в тон, ширина – 140 см 75 (80-85-90) см эластичной тесьмы в тон, ширина – 1 см 1 застежка-молния в тон, длина – 27 см