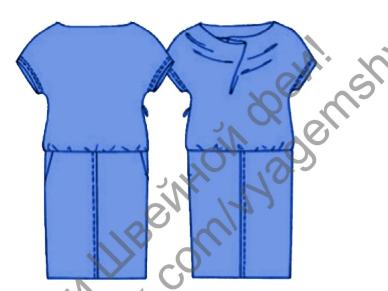

### ОПИСАНИЕ РАБОТЫ

Заутюжить обтачку горловины внешнего переда на изнаночную сторону и наметать на плечевые срезы. Наложить внешнюю спин ку на внешний перед, совмещая лицевые стороны деталей; отогнуть обтачку горловины спинки на перед. Стачать верхние (плечевые) срезы лифа. Отогнуть обтачку горловины спинки на изнаночную сторону. Выполнить боковые швы внешнего лифа, оставляя в левом боковом шве отверстие для застежки, и нижние швы рукавов. Застрочить низ цельнокроеных рукавов на изнаночную сторону. На внутреннем переде лифа обработать Обработать плечевые вытачки. и боковые швы (слева – исключая участок застежки) внутреннего Сосборить нижний срез внешнего лифа до длины нижнего среза внутреннего лифа. ночной стороны внешнего лифа расположить внутренний сметать нижние срезы деталей и срезы застежки, надсекая припуски шва внешнего лифа у конца строчки. Прикрепить внутренний лиф к верхним швам внешнего На каждой части переднего полотнища юбки платья выполнить карман с отрезным боч-Обработать средние швы переднего и заднего полотнищ юбки; швы настрочить. Обрабо тать боковые швы юбки (слева – Притачать юбку к до застежки). низу лифа. Отрезать кусок эластичной тесьмы (мы советуем 69 (73-77-81) см), добавляя припуски на шов. Стачать тесьму в кольцо. Растягивая, настрочить тесьму на В левом боковом шов по талии. шве изделия выполнить застежку-молнию, притачанную