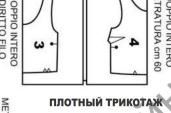

#### ПЛАН РАСКЛАДКИ

DOPPIO INTERO - DIRITTO FILO

На джерси, сложенном в сгиб, разложить лекала деталей, как показано на схеме. На плотном трикотаже, сложенном в сгиб, разложить лекала деталей, как показано на схеме. На тюле, сложенном в сгиб кромками встык, разложить лекала деталей, как пока-

#### МАТЕРИАЛЫ, АЛЬТЕРНАТИВНЫЕ ПЛОТНОМУ ТРИКОТАЖУ:

плотный трикотаж в резинку, синель (эластичные).