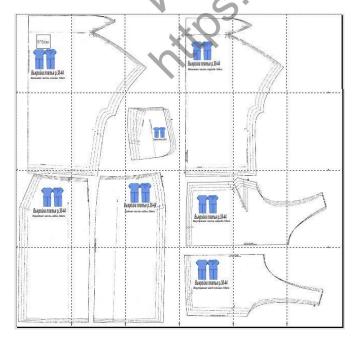

#### ПЛАН РАСКЛАДКИ

DOPPIO INTERO - DIRITTO FILO

На джерси, сложенном в сгиб, разложить лекала деталей, как показано на схеме. На плотном трикотаже, сложенном в сгиб, разложить лекала деталей, как показано на схеме. На тюле, сложенном в сгиб кромками встык, разложить лекала деталей, как пока-