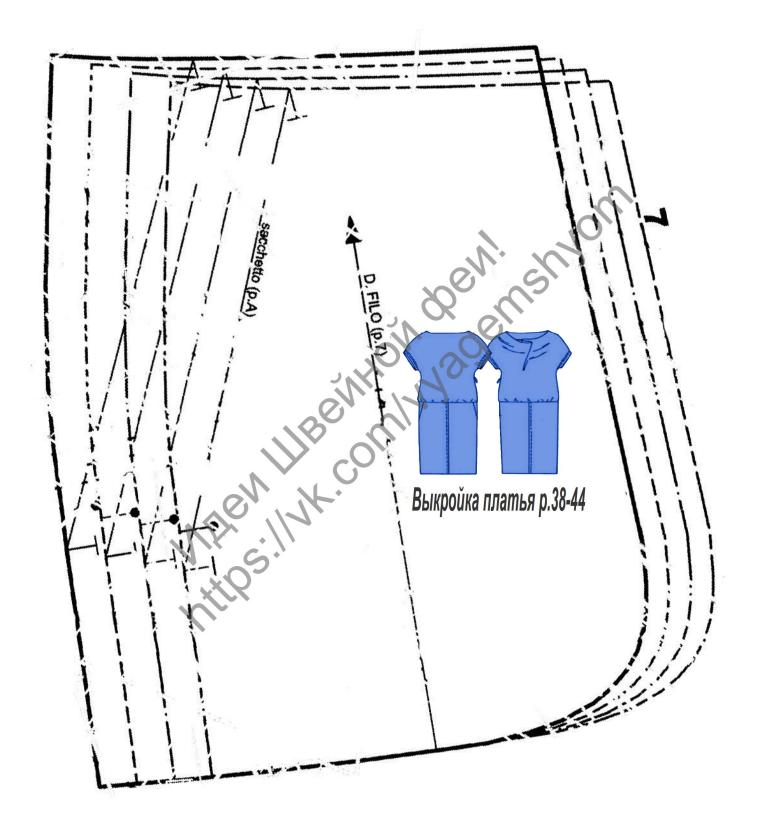

Обработать низ юбки

машине.

швом вподгибку.

5\*5см

CENTRO DIETRO INTERO - DIRITTO FILO (p.1)

Выкройка платья р.38-44

Внешняя часть спинки 1дет

linea di piegatura

# Выкройка платья р.38-44

Внешняя часть переда 1дет.

Niley III Beinhow Welling hyorn

molleggiare

+

NILEN ILL ENHOWN AGENT SHYOM NITES INVESTIGATION OF THE SHYP OF THE SHYPORT OF TH

CENTRO DAVANTI INTERO DIRITTO FILO (p.2)