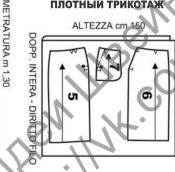

#### ПЛАН РАСКЛАДКИ

DOPPIO INTERO - DIRITTO FILO

На джерси, сложенном в сгиб, разложить лекала деталей, как показано на схеме. На плотном трикотаже, сложенном в сгиб, разложить лекала деталей, как показано на схеме. На тюле, сложенном в сгиб кромками встык, разложить лекала деталей, как пока-

#### МАТЕРИАЛЫ, АЛЬТЕРНАТИВНЫЕ ПЛОТНОМУ ТРИКОТАЖУ:

плотный трикотаж в резинку, синель (эластичные).