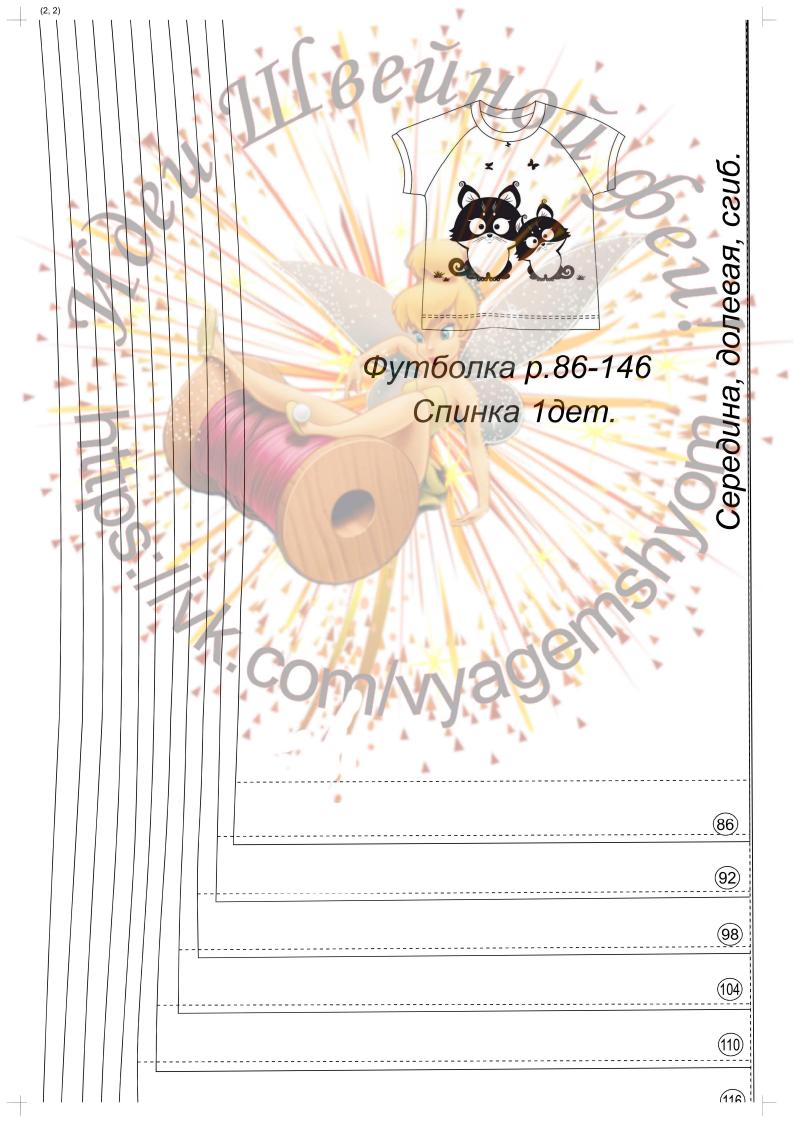

6   | 68  | 70   | 72  | 74  | 76  | 80  | 84  |
| Обхват талии            | 51   | 52 | 53   | 57   | 58  | 59   | 60   | 61   | 62  | 63   | 64  | 64  | 65  | 65  | 66  |
| Обхват бёдер            | 54   | 56 | 58   | 62   | 64  | 66   | 68   | 70   | 72  | 74   | 78  | 79  | 82  | 85  | 88  |
| Внутренняя длина рукава | 19   | 21 | 23   | 25   | 27  | 29   | 31   | 32   | 33  | 34   | 35  | 37  | 37  | 41  | 43  |
| Длина рукава (с окатом) | 24   | 27 | 30   | 33   | 36  | 38,5 | 41   | 43,5 | 46  | 48,5 | 51  | 53  | 55  | 57  | 59  |
| Обхват шеи              | 24,5 | 25 | 25,5 | 26   | 27  | 28   | 28,5 | 29,5 | 30  | 30,5 | 31  | 32  | 33  | 34  | 35  |
| Длина переда до талии   | 19   | 20 | 22   | 24,5 | 27  | 28,5 | 30   | 31,5 | 33  | 34,5 | 36  | 38  | 40  | 42  | 44  |