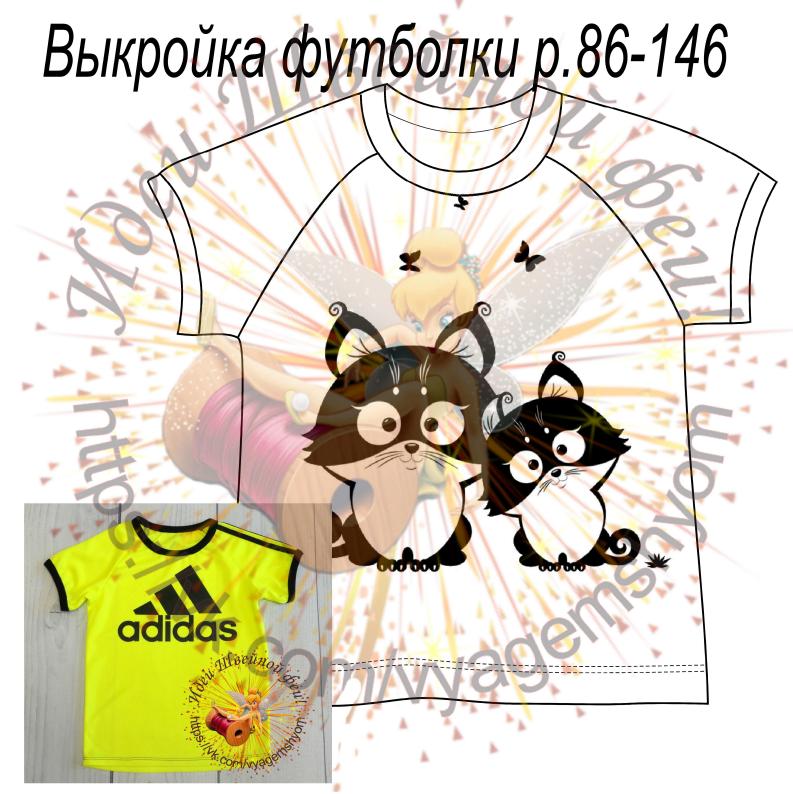

## Таблица размеров

| Рост                    | 80   | 86 | 92   | 98   | 104 | 110  | 116  | 122  | 128 | 134  | 140 | 146 | 152 | 158 | 164 |
|-------------------------|------|----|------|------|-----|------|------|------|-----|------|-----|-----|-----|-----|-----|
| Обхват груди            | 52   | 54 | 56   | 58   | 60  | 62   | 64   | 66   | 68  | 70   | 72  | 74  | 76  | 80  | 84  |
| Обхват талии            | 51   | 52 | 53   | 57   | 58  | 59   | 60   | 61   | 62  | 63   | 64  | 64  | 65  | 65  | 66  |
| Обхват бёдер            | 54   | 56 | 58   | 62   | 64  | 66   | 68   | 70   | 72  | 74   | 78  | 79  | 82  | 85  | 88  |
| Внутренняя длина рукава | 19   | 21 | 23   | 25   | 27  | 29   | 31   | 32   | 33  | 34   | 35  | 37  | 37  | 41  | 43  |
| Длина рукава (с окатом) | 24   | 27 | 30   | 33   | 36  | 38,5 | 41   | 43,5 | 46  | 48,5 | 51  | 53  | 55  | 57  | 59  |
| Обхват шеи              | 24,5 | 25 | 25,5 | 26   | 27  | 28   | 28,5 | 29,5 | 30  | 30,5 | 31  | 32  | 33  | 34  | 35  |
| Длина переда до талии   | 19   | 20 | 22   | 24,5 | 27  | 28,5 | 30   | 31,5 | 33  | 34,5 | 36  | 38  | 40  | 42  | 44  |