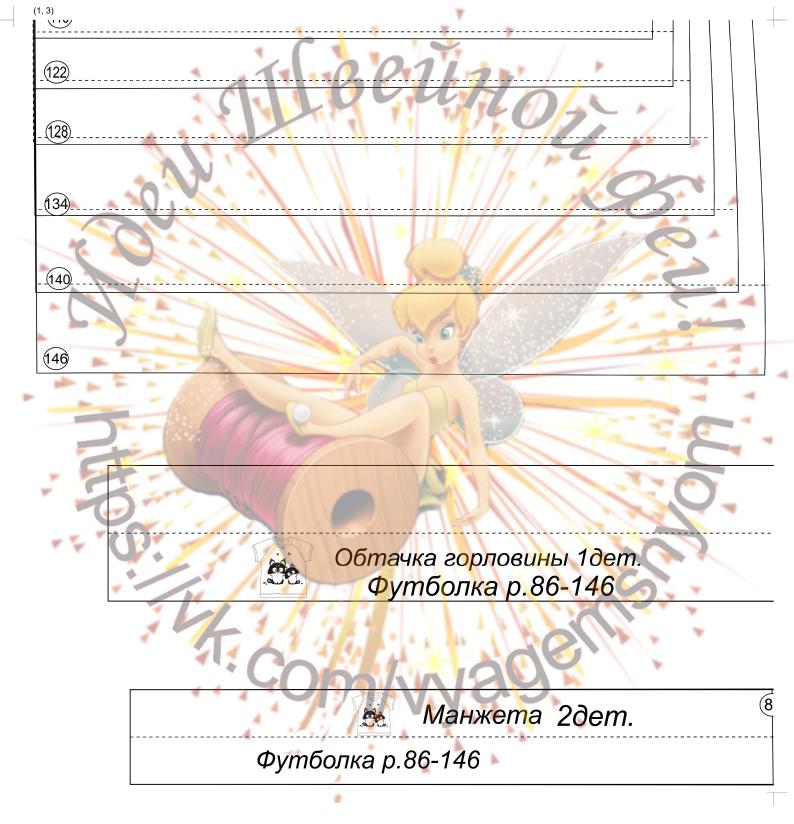

| 68  | 70   | 72  | 74  | 76  | 80  | 84  |
| Обхват талии            | 51   | 52 | 53   | 57   | 58  | 59   | 60   | 61   | 62  | 63   | 64  | 64  | 65  | 65  | 66  |
| Обхват бёдер            | 54   | 56 | 58   | 62   | 64  | 66   | 68   | 70   | 72  | 74   | 78  | 79  | 82  | 85  | 88  |
| Внутренняя длина рукава | 19   | 21 | 23   | 25   | 27  | 29   | 31   | 32   | 33  | 34   | 35  | 37  | 37  | 41  | 43  |
| Длина рукава (с окатом) | 24   | 27 | 30   | 33   | 36  | 38,5 | 41   | 43,5 | 46  | 48,5 | 51  | 53  | 55  | 57  | 59  |
| Обхват шеи              | 24,5 | 25 | 25,5 | 26   | 27  | 28   | 28,5 | 29,5 | 30  | 30,5 | 31  | 32  | 33  | 34  | 35  |
| Длина переда до талии   | 19   | 20 | 22   | 24,5 | 27  | 28,5 | 30   | 31,5 | 33  | 34,5 | 36  | 38  | 40  | 42  | 44  |