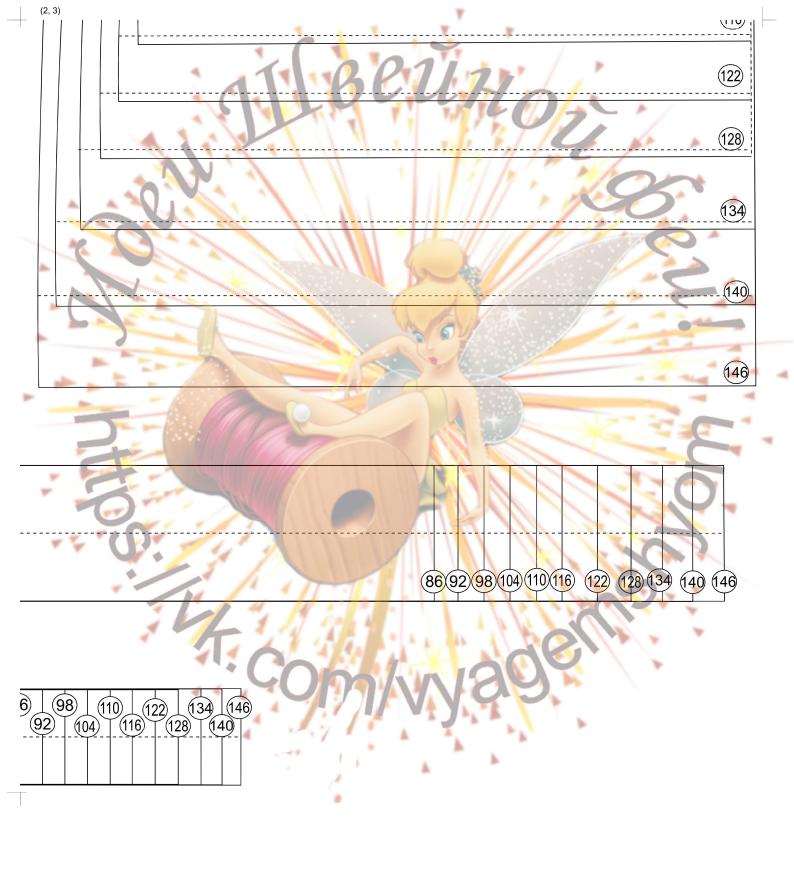

| 68  | 70   | 72  | 74  | 76  | 80  | 84  |
| Обхват талии            | 51   | 52 | 53   | 57   | 58  | 59   | 60   | 61   | 62  | 63   | 64  | 64  | 65  | 65  | 66  |
| Обхват бёдер            | 54   | 56 | 58   | 62   | 64  | 66   | 68   | 70   | 72  | 74   | 78  | 79  | 82  | 85  | 88  |
| Внутренняя длина рукава | 19   | 21 | 23   | 25   | 27  | 29   | 31   | 32   | 33  | 34   | 35  | 37  | 37  | 41  | 43  |
| Длина рукава (с окатом) | 24   | 27 | 30   | 33   | 36  | 38,5 | 41   | 43,5 | 46  | 48,5 | 51  | 53  | 55  | 57  | 59  |
| Обхват шеи              | 24,5 | 25 | 25,5 | 26   | 27  | 28   | 28,5 | 29,5 | 30  | 30,5 | 31  | 32  | 33  | 34  | 35  |
| Длина переда до талии   | 19   | 20 | 22   | 24,5 | 27  | 28,5 | 30   | 31,5 | 33  | 34,5 | 36  | 38  | 40  | 42  | 44  |