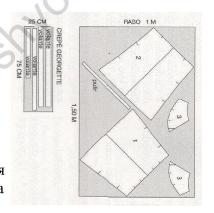

# 1 м. х 1,50 м. отрез атласа. 0,25 м. х 1,50 м. отрез креп-жоржета. 50 см. х 5 мм. резинки. Нитка Coselotodo de Gütermann

План раскроя

raso – атлас;

volante – волан;

pulir – обработка;

crepé georgette – крепжоржет

|       | 48 46 44 42 40       | С |
|-------|----------------------|---|
| 5*5cm |                      |   |
|       | ASON STANK           |   |
|       | Lado delante Pieza 1 |   |
|       | Recto tito Pieto     |   |