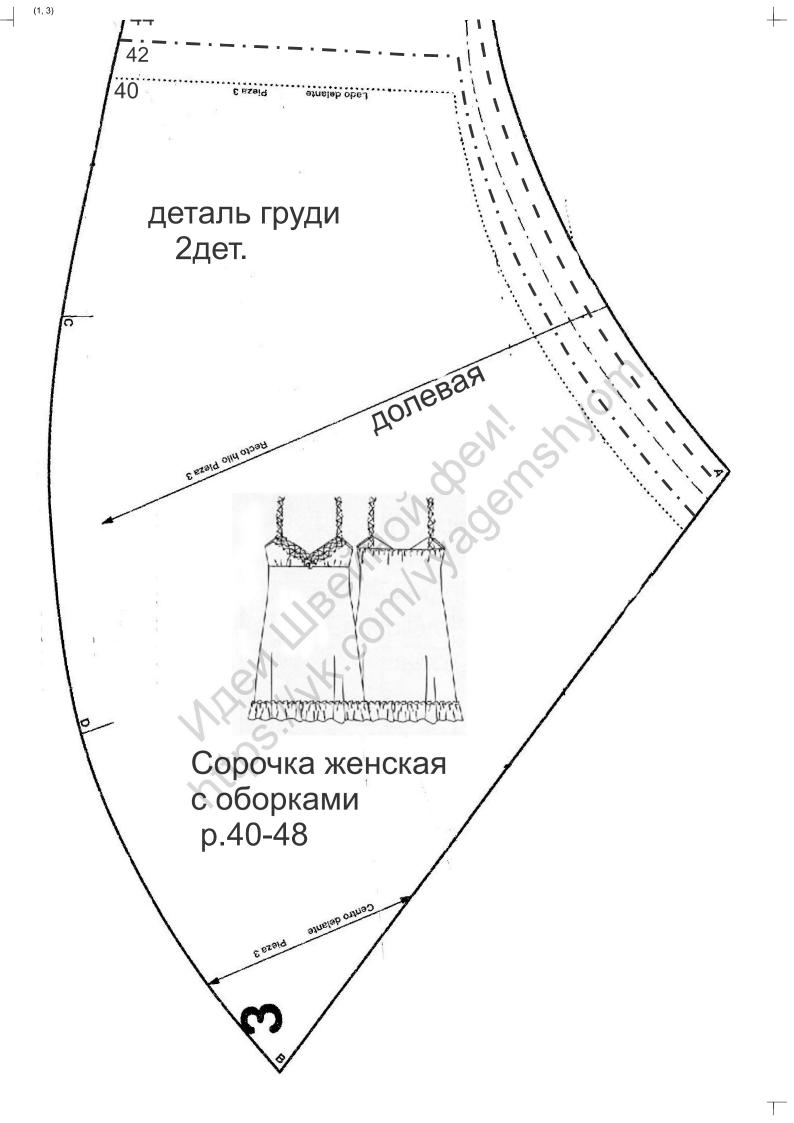

### Раскрой:

Раскрой из атласа:

- 1. Перед, 1 сгиб по косой.
- 2. Зад, 1 сгиб по косой.
- 3. Деталь груди, 2 шт.
- 2 полоски косой бейки 2 х 50 см. на лямки.

Раскрой из креп -жоржета:

2 полоски 6 х 1,40 м. для волана основания. 2 полоски 4 х 73 см. для волана выреза горловины и лямок. 2 полоски 4 х 45 см. для волана выреза горловины Описание работы :

обработать вырез горловины на деталях груди подгибом по меткам А-В. Обработать проймы от боковых швов до метки А полосками косой бейки, сформировав кант шириной 1 см. и лямки аналогичной ширины, зафиксировать строчкой. Оформить край воланов выреза горловины и лямок подгибом в форме рулика, пройти двойным сборочным швом по средней линии вдоль и присборить до длины выреза горловины в метках А-В и лямок. Приложить волан к деталям груди по краю выреза и лямкам, закрепить строчкой поверх сборки. Обработать и присборить аналогичным образом воланы выреза горловины и приложить параллельно вырезу горловины на расстоянии 3 см. от края от деталей груди к проймам, закрепить предыдущему. Соединить детали груди, расположив правую сторону поверх левой и сопоставив центры, закрепить наметкой. Присборить основания между метками С-D до соответствия верхнему краю переда, притачать к последнему, заутюжить шов книзу и отсрочить. Стачать боковые швы. Обработать вырез горловины спинки подгибом, вставив резинку, закрепить строчкой, слегка растягивая резинку, чтобы присборить вырез. Закрепить лямки в метках выкройки, сделав их желательной длины. Соединить воланы основания в кольцо, обработать оба края аналогично воланам выреза, пройти двойным сборочным швом на расстоянии 1,5 см. от одного из краев, присборить его до соответствия длины основанию изделия, приложить к последнему, зафиксировать строчкой поверх сборки.