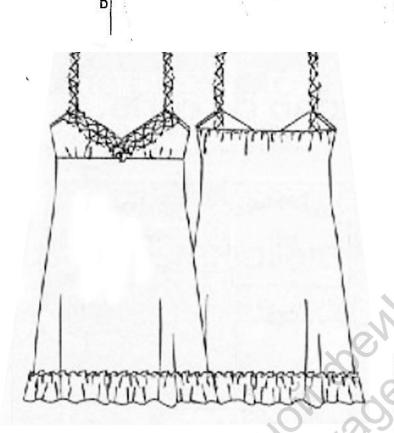

## Сорочка. Инструкция по шитью.

Количество деталей: 3.

### Раскрой:

Раскрой из атласа:

- 1. Перед, 1 сгиб по косой.
- 2. Зад, 1 сгиб по косой.
- 3. Деталь груди, 2 шт.
- 2 полоски косой бейки 2 х 50 см. на лямки.

Раскрой из креп -жоржета:

2 полоски 6 х 1,40 м. для волана основания. 2 полоски 4 х 73 см. для волана выреза горловины и лямок. 2 полоски 4 х 45 см. для волана выреза горловины Описание работы :

обработать вырез горловины на деталях груди подгибом по меткам А-В. Обработать проймы от боковых швов до метки А полосками косой бейки, сформировав кант шириной 1 см. и лямки аналогичной ширины, зафиксировать строчкой. Оформить край воланов выреза горловины и лямок подгибом в форме рулика, пройти двойным сборочным швом по средней линии вдоль и присборить до длины выреза горловины в метках А-В и лямок. Приложить волан к деталям груди по краю выреза и лямкам, закрепить строчкой поверх сборки. Обработать и присборить аналогичным образом воланы выреза горловины и приложить параллельно вырезу горловины на расстоянии 3 см. от края от деталей груди к проймам, закрепить предыдущему. Соединить детали груди, расположив правую сторону поверх левой и сопоставив центры, закрепить наметкой. Присборить основания между метками С-D до соответствия верхнему краю переда, притачать к последнему, заутюжить шов книзу и отсрочить. Стачать боковые швы. Обработать вырез горловины спинки подгибом, вставив резинку, закрепить строчкой, слегка растягивая резинку, чтобы присборить вырез. Закрепить лямки в метках выкройки, сделав их желательной длины. Соединить воланы основания в кольцо, обработать оба края аналогично воланам выреза, пройти двойным сборочным швом на расстоянии 1,5 см. от одного из краев, присборить его до соответствия длины основанию изделия, приложить к последнему, зафиксировать строчкой поверх сборки.