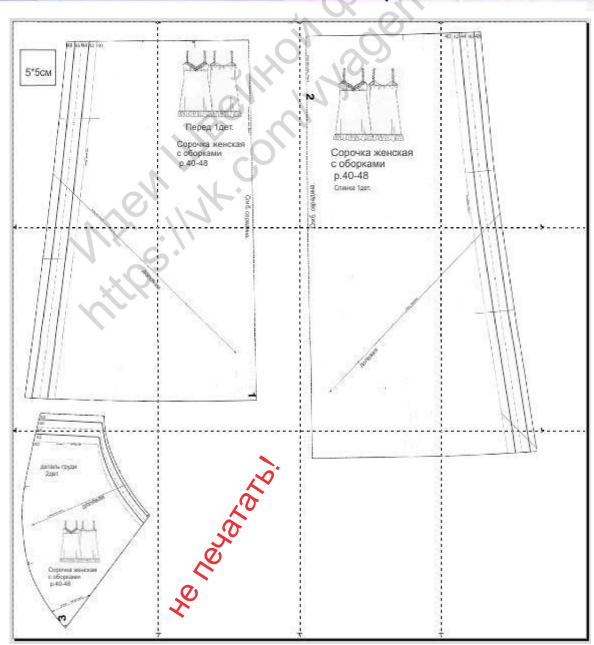

### Раскрой:

Раскрой из атласа:

- 1. Перед, 1 сгиб по косой.
- 2. Зад, 1 сгиб по косой.
- 3. Деталь груди, 2 шт.
- 2 полоски косой бейки 2 х 50 см. на лямки.

Раскрой из креп -жоржета:

2 полоски 6 х 1,40 м. для волана основания. 2 полоски 4 х 73 см. для волана выреза горловины и лямок. 2 полоски 4 х 45 см. для волана выреза горловины Описание работы :

Перед 1дет.

Сорочка женская с оборками р.40-48

Сгиб, серед

# Сорочка женская с оборками р.40-48

Спинка 1дет.

| 40 42 44 46 48                                                                                                                                                                                                                                                                                                                                                                                                                                                                                                                                                                                                                                                                                                                                                                                                                                                                                                                                                                                                                                                                                                                                                                                                                                                                                                                                                                                                                                                                                                                                                                                                                                                                                                                                                                                                                                                                                                                                                                                                                                                                                                                 |      |
|--------------------------------------------------------------------------------------------------------------------------------------------------------------------------------------------------------------------------------------------------------------------------------------------------------------------------------------------------------------------------------------------------------------------------------------------------------------------------------------------------------------------------------------------------------------------------------------------------------------------------------------------------------------------------------------------------------------------------------------------------------------------------------------------------------------------------------------------------------------------------------------------------------------------------------------------------------------------------------------------------------------------------------------------------------------------------------------------------------------------------------------------------------------------------------------------------------------------------------------------------------------------------------------------------------------------------------------------------------------------------------------------------------------------------------------------------------------------------------------------------------------------------------------------------------------------------------------------------------------------------------------------------------------------------------------------------------------------------------------------------------------------------------------------------------------------------------------------------------------------------------------------------------------------------------------------------------------------------------------------------------------------------------------------------------------------------------------------------------------------------------|------|
| I WE COUNTY BOOK IN THE COUNTY B | nyor |
|                                                                                                                                                                                                                                                                                                                                                                                                                                                                                                                                                                                                                                                                                                                                                                                                                                                                                                                                                                                                                                                                                                                                                                                                                                                                                                                                                                                                                                                                                                                                                                                                                                                                                                                                                                                                                                                                                                                                                                                                                                                                                                                                |      |
| Lado detrás Pieza 2                                                                                                                                                                                                                                                                                                                                                                                                                                                                                                                                                                                                                                                                                                                                                                                                                                                                                                                                                                                                                                                                                                                                                                                                                                                                                                                                                                                                                                                                                                                                                                                                                                                                                                                                                                                                                                                                                                                                                                                                                                                                                                            | ſ    |