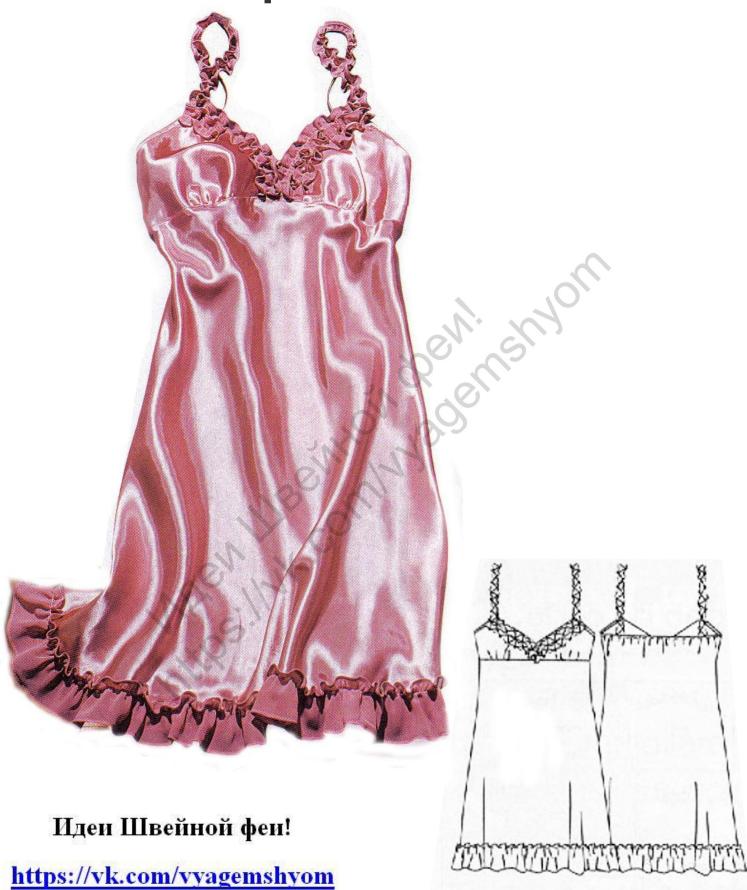

## Сорочка. Инструкция по шитью.

Количество деталей: 3.

### Раскрой:

Раскрой из атласа:

- 1. Перед, 1 сгиб по косой.
- 2. Зад, 1 сгиб по косой.
- 3. Деталь груди, 2 шт.
- 2 полоски косой бейки 2 х 50 см. на лямки.

Раскрой из креп -жоржета:

2 полоски 6 х 1,40 м. для волана основания. 2 полоски 4 х 73 см. для волана выреза горловины и лямок. 2 полоски 4 х 45 см. для волана выреза горловины Описание работы :

обработать вырез горловины на деталях груди подгибом по меткам А-В. Обработать проймы от боковых швов до метки А полосками косой бейки, сформировав кант шириной 1 см. и лямки аналогичной ширины, зафиксировать строчкой. Оформить край воланов выреза горловины и лямок подгибом в форме рулика, пройти двойным сборочным швом по средней линии вдоль и присборить до длины выреза горловины в метках А-В и лямок. Приложить волан к деталям груди по краю выреза и лямкам, закрепить строчкой поверх сборки. Обработать и присборить аналогичным образом воланы выреза горловины и приложить параллельно вырезу горловины на расстоянии 3 см. от края от деталей груди к проймам, закрепить предыдущему. Соединить детали груди, расположив правую сторону поверх левой и сопоставив центры, закрепить наметкой. Присборить основания между метками С-D до соответствия верхнему краю переда, притачать к последнему, заутюжить шов книзу и отсрочить. Стачать боковые швы. Обработать вырез горловины спинки подгибом, вставив резинку, закрепить строчкой, слегка растягивая резинку, чтобы присборить вырез. Закрепить лямки в метках выкройки, сделав их желательной длины. Соединить воланы основания в кольцо, обработать оба края аналогично воланам выреза, пройти двойным сборочным швом на расстоянии 1,5 см. от одного из краев, присборить его до соответствия длины основанию изделия, приложить к последнему, зафиксировать строчкой поверх сборки.