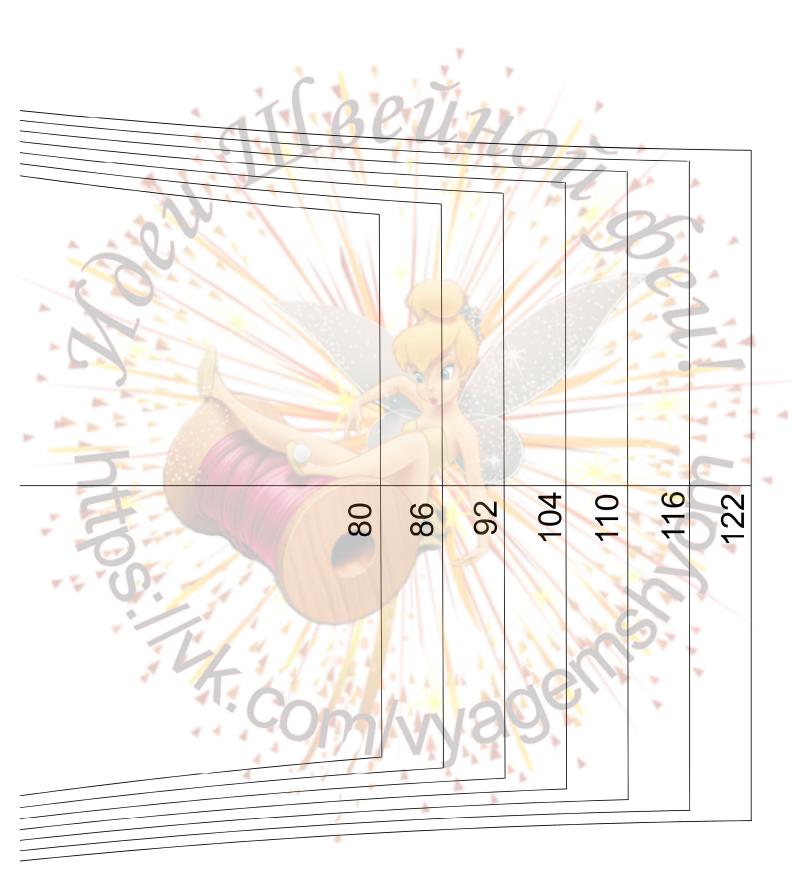

6   | 68  | 70   | 72  | 74  | 76  | 80  | 84  |
| Обхват талии            | 51   | 52 | 53   | 57   | 58  | 59   | 60   | 61   | 62  | 63   | 64  | 64  | 65  | 65  | 66  |
| Обхват бёдер            | 54   | 56 | 58   | 62   | 64  | 66   | 68   | 70   | 72  | 74   | 78  | 79  | 82  | 85  | 88  |
| Внутренняя длина рукава | 19   | 21 | 23   | 25   | 27  | 29   | 31   | 32   | 33  | 34   | 35  | 37  | 37  | 41  | 43  |
| Длина рукава (с окатом) | 24   | 27 | 30   | 33   | 36  | 38,5 | 41   | 43,5 | 46  | 48,5 | 51  | 53  | 55  | 57  | 59  |
| Обхват шеи              | 24,5 | 25 | 25,5 | 26   | 27  | 28   | 28,5 | 29,5 | 30  | 30,5 | 31  | 32  | 33  | 34  | 35  |
| Длина переда до талии   | 19   | 20 | 22   | 24,5 | 27  | 28,5 | 30   | 31,5 | 33  | 34,5 | 36  | 38  | 40  | 42  | 44  |