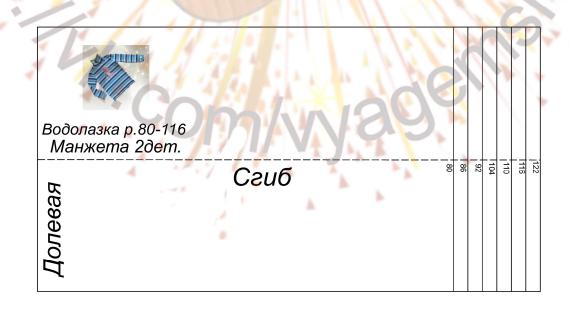

68  | 70   | 72  | 74  | 76  | 80  | 84  |
| Обхват талии            | 51   | 52 | 53   | 57   | 58  | 59   | 60   | 61   | 62  | 63   | 64  | 64  | 65  | 65  | 66  |
| Обхват бёдер            | 54   | 56 | 58   | 62   | 64  | 66   | 68   | 70   | 72  | 74   | 78  | 79  | 82  | 85  | 88  |
| Внутренняя длина рукава | 19   | 21 | 23   | 25   | 27  | 29   | 31   | 32   | 33  | 34   | 35  | 37  | 37  | 41  | 43  |
| Длина рукава (с окатом) | 24   | 27 | 30   | 33   | 36  | 38,5 | 41   | 43,5 | 46  | 48,5 | 51  | 53  | 55  | 57  | 59  |
| Обхват шеи              | 24,5 | 25 | 25,5 | 26   | 27  | 28   | 28,5 | 29,5 | 30  | 30,5 | 31  | 32  | 33  | 34  | 35  |
| Длина переда до талии   | 19   | 20 | 22   | 24,5 | 27  | 28,5 | 30   | 31,5 | 33  | 34,5 | 36  | 38  | 40  | 42  | 44  |