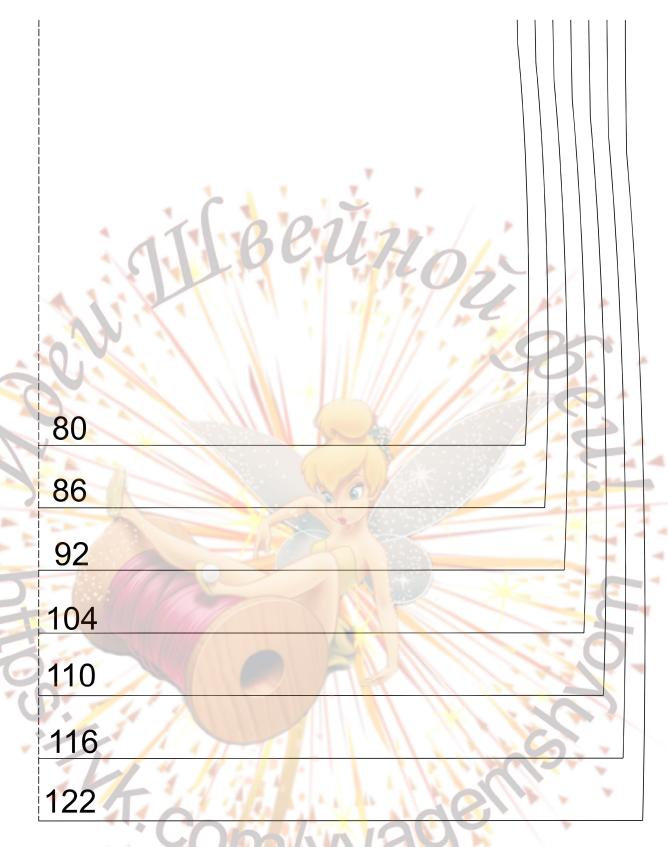

| 68  | 70   | 72  | 74  | 76  | 80  | 84  |
| Обхват талии            | 51   | 52 | 53   | 57   | 58  | 59   | 60   | 61   | 62  | 63   | 64  | 64  | 65  | 65  | 66  |
| Обхват бёдер            | 54   | 56 | 58   | 62   | 64  | 66   | 68   | 70   | 72  | 74   | 78  | 79  | 82  | 85  | 88  |
| Внутренняя длина рукава | 19   | 21 | 23   | 25   | 27  | 29   | 31   | 32   | 33  | 34   | 35  | 37  | 37  | 41  | 43  |
| Длина рукава (с окатом) | 24   | 27 | 30   | 33   | 36  | 38,5 | 41   | 43,5 | 46  | 48,5 | 51  | 53  | 55  | 57  | 59  |
| Обхват шеи              | 24,5 | 25 | 25,5 | 26   | 27  | 28   | 28,5 | 29,5 | 30  | 30,5 | 31  | 32  | 33  | 34  | 35  |
| Длина переда до талии   | 19   | 20 | 22   | 24,5 | 27  | 28,5 | 30   | 31,5 | 33  | 34,5 | 36  | 38  | 40  | 42  | 44  |