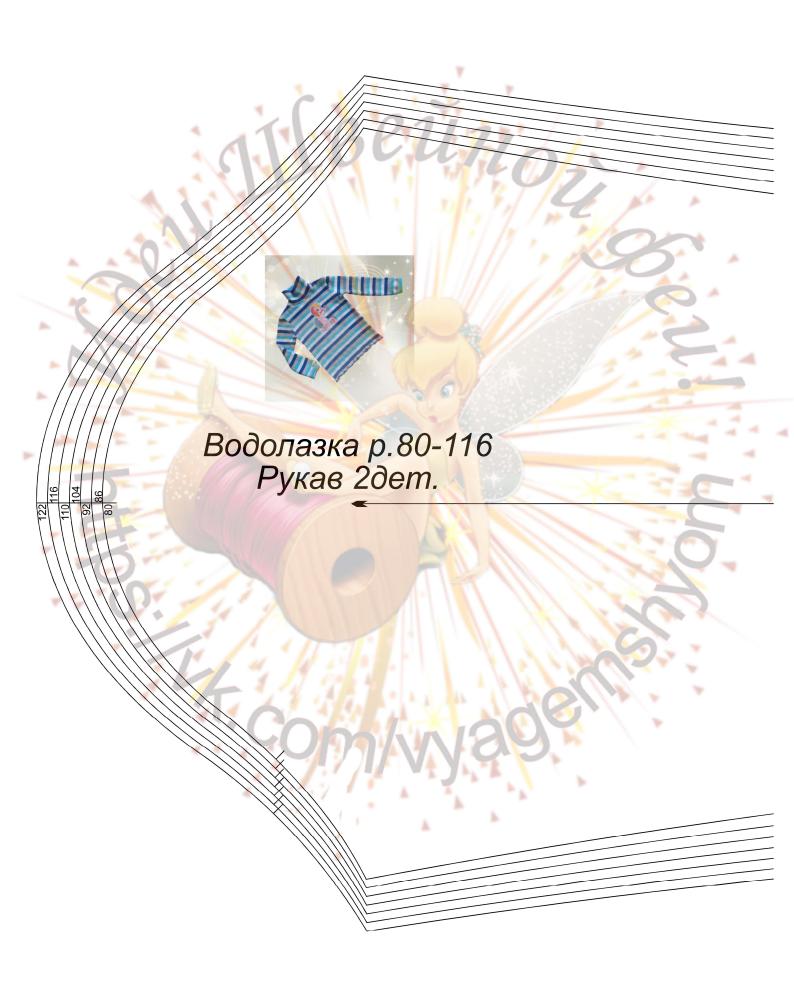

## Выкройка водолазки р.80-116

## Таблица размеров

| Рост                    | 80   | 86 | 92   | 98   | 104 | 110  | 116  | 122  | 128 | 134  | 140 | 146 | 152 | 158 | 164 |
|-------------------------|------|----|------|------|-----|------|------|------|-----|------|-----|-----|-----|-----|-----|
| Обхват груди            | 52   | 54 | 56   | 58   | 60  | 62   | 64   | 66   | 68  | 70   | 72  | 74  | 76  | 80  | 84  |
| Обхват талии            | 51   | 52 | 53   | 57   | 58  | 59   | 60   | 61   | 62  | 63   | 64  | 64  | 65  | 65  | 66  |
| Обхват бёдер            | 54   | 56 | 58   | 62   | 64  | 66   | 68   | 70   | 72  | 74   | 78  | 79  | 82  | 85  | 88  |
| Внутренняя длина рукава | 19   | 21 | 23   | 25   | 27  | 29   | 31   | 32   | 33  | 34   | 35  | 37  | 37  | 41  | 43  |
| Длина рукава (с окатом) | 24   | 27 | 30   | 33   | 36  | 38,5 | 41   | 43,5 | 46  | 48,5 | 51  | 53  | 55  | 57  | 59  |
| Обхват шеи              | 24,5 | 25 | 25,5 | 26   | 27  | 28   | 28,5 | 29,5 | 30  | 30,5 | 31  | 32  | 33  | 34  | 35  |
| Длина переда до талии   | 19   | 20 | 22   | 24,5 | 27  | 28,5 | 30   | 31,5 | 33  | 34,5 | 36  | 38  | 40  | 42  | 44  |