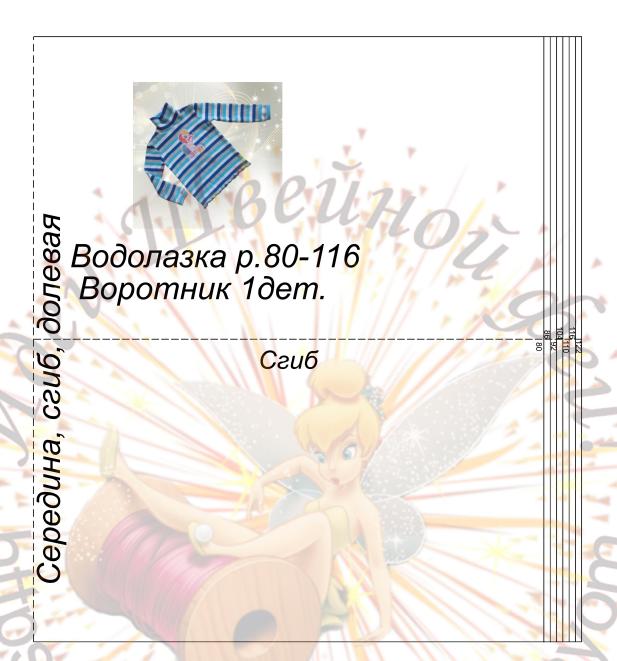

| 68  | 70   | 72  | 74  | 76  | 80  | 84  |
| Обхват талии            | 51   | 52 | 53   | 57   | 58  | 59   | 60   | 61   | 62  | 63   | 64  | 64  | 65  | 65  | 66  |
| Обхват бёдер            | 54   | 56 | 58   | 62   | 64  | 66   | 68   | 70   | 72  | 74   | 78  | 79  | 82  | 85  | 88  |
| Внутренняя длина рукава | 19   | 21 | 23   | 25   | 27  | 29   | 31   | 32   | 33  | 34   | 35  | 37  | 37  | 41  | 43  |
| Длина рукава (с окатом) | 24   | 27 | 30   | 33   | 36  | 38,5 | 41   | 43,5 | 46  | 48,5 | 51  | 53  | 55  | 57  | 59  |
| Обхват шеи              | 24,5 | 25 | 25,5 | 26   | 27  | 28   | 28,5 | 29,5 | 30  | 30,5 | 31  | 32  | 33  | 34  | 35  |
| Длина переда до талии   | 19   | 20 | 22   | 24,5 | 27  | 28,5 | 30   | 31,5 | 33  | 34,5 | 36  | 38  | 40  | 42  | 44  |