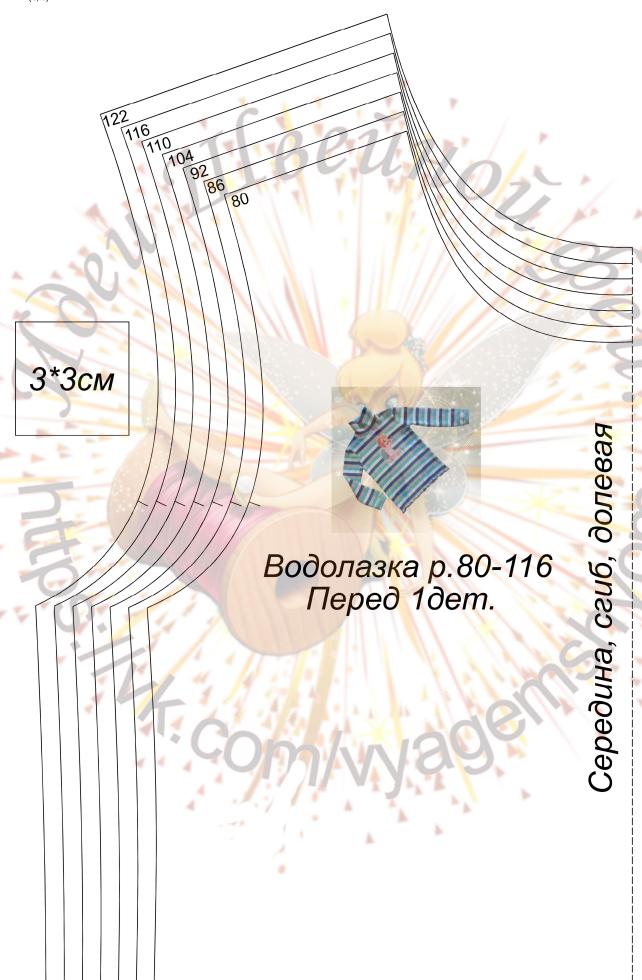

## Выкройка водолазки р.80-116

## Таблица размеров

| Рост                    | 80   | 86 | 92   | 98   | 104 | 110  | 116  | 122  | 128 | 134  | 140 | 146 | 152 | 158 | 164 |
|-------------------------|------|----|------|------|-----|------|------|------|-----|------|-----|-----|-----|-----|-----|
| Обхват груди            | 52   | 54 | 56   | 58   | 60  | 62   | 64   | 66   | 68  | 70   | 72  | 74  | 76  | 80  | 84  |
| Обхват талии            | 51   | 52 | 53   | 57   | 58  | 59   | 60   | 61   | 62  | 63   | 64  | 64  | 65  | 65  | 66  |
| Обхват бёдер            | 54   | 56 | 58   | 62   | 64  | 66   | 68   | 70   | 72  | 74   | 78  | 79  | 82  | 85  | 88  |
| Внутренняя длина рукава | 19   | 21 | 23   | 25   | 27  | 29   | 31   | 32   | 33  | 34   | 35  | 37  | 37  | 41  | 43  |
| Длина рукава (с окатом) | 24   | 27 | 30   | 33   | 36  | 38,5 | 41   | 43,5 | 46  | 48,5 | 51  | 53  | 55  | 57  | 59  |
| Обхват шеи              | 24,5 | 25 | 25,5 | 26   | 27  | 28   | 28,5 | 29,5 | 30  | 30,5 | 31  | 32  | 33  | 34  | 35  |
| Длина переда до талии   | 19   | 20 | 22   | 24,5 | 27  | 28,5 | 30   | 31,5 | 33  | 34,5 | 36  | 38  | 40  | 42  | 44  |