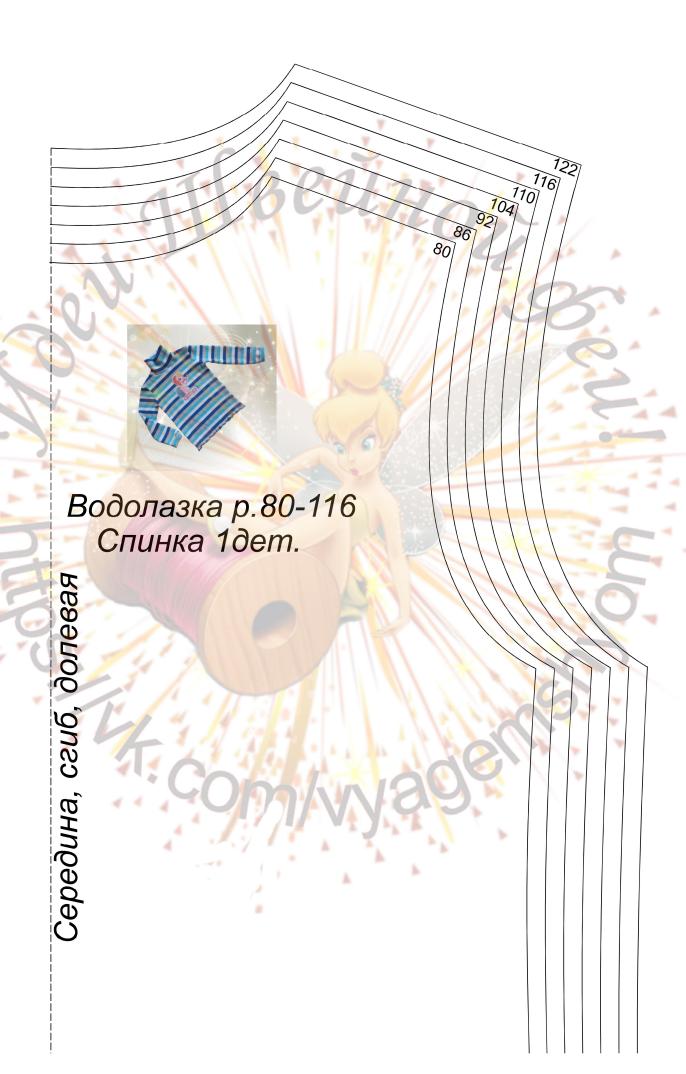

## Выкройка водолазки р.80-116

## Таблица размеров

| Рост                    | 80   | 86 | 92   | 98   | 104 | 110  | 116  | 122  | 128 | 134  | 140 | 146 | 152 | 158 | 164 |
|-------------------------|------|----|------|------|-----|------|------|------|-----|------|-----|-----|-----|-----|-----|
| Обхват груди            | 52   | 54 | 56   | 58   | 60  | 62   | 64   | 66   | 68  | 70   | 72  | 74  | 76  | 80  | 84  |
| Обхват талии            | 51   | 52 | 53   | 57   | 58  | 59   | 60   | 61   | 62  | 63   | 64  | 64  | 65  | 65  | 66  |
| Обхват бёдер            | 54   | 56 | 58   | 62   | 64  | 66   | 68   | 70   | 72  | 74   | 78  | 79  | 82  | 85  | 88  |
| Внутренняя длина рукава | 19   | 21 | 23   | 25   | 27  | 29   | 31   | 32   | 33  | 34   | 35  | 37  | 37  | 41  | 43  |
| Длина рукава (с окатом) | 24   | 27 | 30   | 33   | 36  | 38,5 | 41   | 43,5 | 46  | 48,5 | 51  | 53  | 55  | 57  | 59  |
| Обхват шеи              | 24,5 | 25 | 25,5 | 26   | 27  | 28   | 28,5 | 29,5 | 30  | 30,5 | 31  | 32  | 33  | 34  | 35  |
| Длина переда до талии   | 19   | 20 | 22   | 24,5 | 27  | 28,5 | 30   | 31,5 | 33  | 34,5 | 36  | 38  | 40  | 42  | 44  |