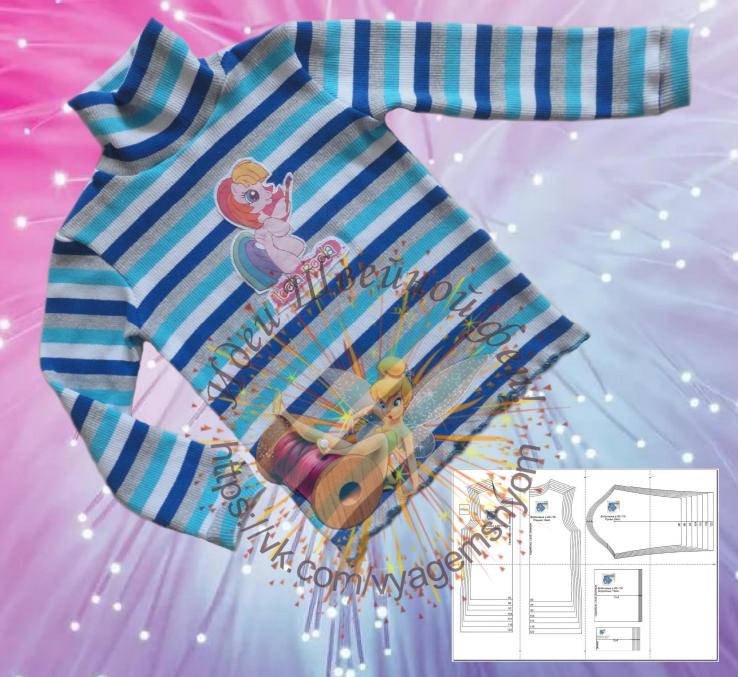

## Выкройка водолазки р.80-116



## Таблица размеров

| Рост                    | 80   | 86 | 92   | 98   | 104 | 110  | 116  | 122  | 128 | 134  | 140 | 146 | 152 | 158 | 164 |
|-------------------------|------|----|------|------|-----|------|------|------|-----|------|-----|-----|-----|-----|-----|
| Обхват груди            | 52   | 54 | 56   | 58   | 60  | 62   | 64   | 66   | 68  | 70   | 72  | 74  | 76  | 80  | 84  |
| Обхват талии            | 51   | 52 | 53   | 57   | 58  | 59   | 60   | 61   | 62  | 63   | 64  | 64  | 65  | 65  | 66  |
| Обхват бёдер            | 54   | 56 | 58   | 62   | 64  | 66   | 68   | 70   | 72  | 74   | 78  | 79  | 82  | 85  | 88  |
| Внутренняя длина рукава | 19   | 21 | 23   | 25   | 27  | 29   | 31   | 32   | 33  | 34   | 35  | 37  | 37  | 41  | 43  |
| Длина рукава (с окатом) | 24